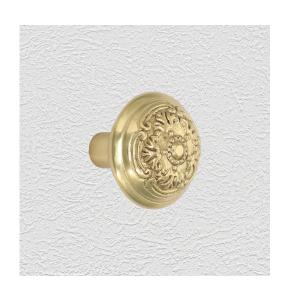

### **CLASSIC KNOB**

SKU: K48 Material: Solid Cast Brass Unit: Pair

#### **PRODUCT DESCRIPTION**

Projection - 52 mm

"Type B" knob, as shown here, can be assembled on any Domino -"Type A or Type B" furniture plate - or on a push plate.

#### **AVAILABLE OPTIONS**

**SIZE:** K48 – 51 mm

**FINISH:** Aged Brass (Customised Finish), Powder Coated Black (Customised Finish), Satin Brass (Customised Finish), Unlacquered Brass (Customised Finish), Antique Bronze, Polished Brass