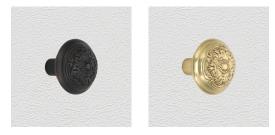

#### **AVAILABLE OPTIONS**

**SIZE:** K48 – 51 mm

**FINISH:** Aged Brass (Customised Finish), Powder Coated Black (Customised Finish), Satin Brass (Customised Finish), Unlacquered Brass (Customised Finish), Antique Bronze, Polished Brass