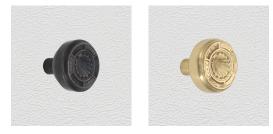

#### **AVAILABLE OPTIONS**

**SIZE:** K63 – 54 mm

**FINISH:** Aged Brass (Customised Finish), Powder Coated Black (Customised Finish), Satin Brass (Customised Finish), Unlacquered Brass (Customised Finish), Antique Bronze, Polished Brass