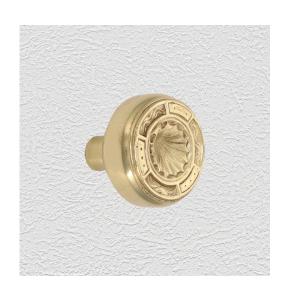

### **CLASSIC KNOB**

SKU: K63 Material: Solid Cast Brass Unit: Pair

#### **PRODUCT DESCRIPTION**

Projection - 48 mm

"Type B" knob, as shown here, can be assembled on any Domino -"Type A or Type B" furniture plate - or on a push plate.

#### **AVAILABLE OPTIONS**

**SIZE:** K63 – 54 mm

**FINISH:** Aged Brass (Customised Finish), Powder Coated Black (Customised Finish), Satin Brass (Customised Finish), Unlacquered Brass (Customised Finish), Antique Bronze, Polished Brass