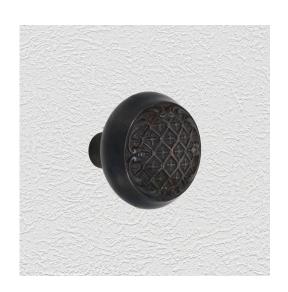

#### **PRODUCT DESCRIPTION**

Projection - 53 mm

"Type B" knob, as shown here, can be assembled on any Domino -"Type A or Type B" furniture plate - or on a push plate.