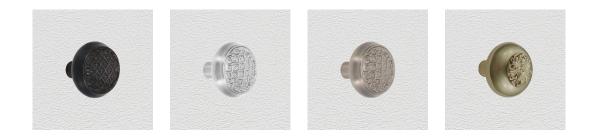

#### **AVAILABLE OPTIONS**

**SIZE:** K205 – 57 mm

**FINISH:** Aged Brass (Customised Finish), Powder Coated Black (Customised Finish), Satin Brass (Customised Finish), Unlacquered Brass (Customised Finish), Antique Bronze, Bright Chrome, Nickel Plated, Polished Brass