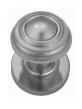

## **AVAILABLE OPTIONS**

**SIZE:** K24 + P01 - Knob - 51 mm, Rosette - 53 mm

**FINISH:** Aged Brass (Customised Finish), Powder Coated Black (Customised Finish), Satin Brass (Customised Finish), Unlacquered Brass (Customised Finish), Antique Bronze, Bright Chrome, Nickel Plated, Polished Brass