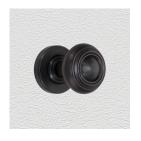

## **AVAILABLE OPTIONS**

**SIZE:** K24 + P01 - Knob - 51 mm, Rosette - 53 mm

**FINISH:** Aged Brass (Customised Finish), Powder Coated Black (Customised Finish), Satin Brass (Customised Finish), Unlacquered Brass (Customised Finish), Antique Bronze, Bright Chrome, Nickel Plated, Polished Brass