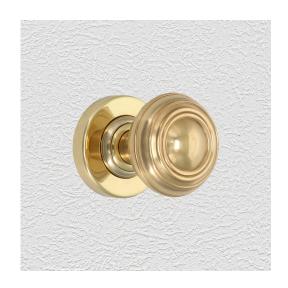

## **CLASSIC KNOB ASSEMBLY**

SKU: K24+P01

Material: Solid Cast Brass

Unit: Set

## PRODUCT DESCRIPTION

Interchangeability: Design-your-own-door furniture
We can assemble any Domino "Type B" knob or lever on these "Type B" - rosettes.

Approx. Projection - 63 mm

## **AVAILABLE OPTIONS**

**SIZE:** K24 + P01 - Knob - 51 mm, Rosette - 53 mm

**FINISH:** Aged Brass (Customised Finish), Powder Coated Black (Customised Finish), Satin Brass (Customised Finish), Unlacquered Brass (Customised Finish), Antique Bronze, Bright Chrome, Nickel Plated, Polished Brass

FIXING TYPE: Concealed Fix