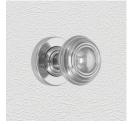

## **AVAILABLE OPTIONS**

**SIZE:** K24 + P01 - Knob - 51 mm, Rosette - 53 mm

**FINISH:** Aged Brass (Customised Finish), Powder Coated Black (Customised Finish), Satin Brass (Customised Finish), Unlacquered Brass (Customised Finish), Antique Bronze, Bright Chrome, Nickel Plated, Polished Brass