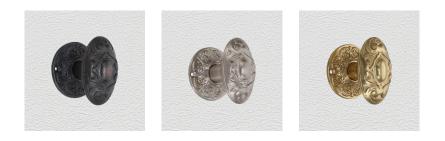

#### **AVAILABLE OPTIONS**

**SIZE:** Knob – 64×39 mm, Rosette – 54 mm, Approx. Projection – 66 mm

**FINISH:** Aged Brass (Customised Finish), Powder Coated Black (Customised Finish), Satin Brass (Customised Finish), Unlacquered Brass (Customised Finish), Antique Bronze, Nickel Plated, Polished Brass