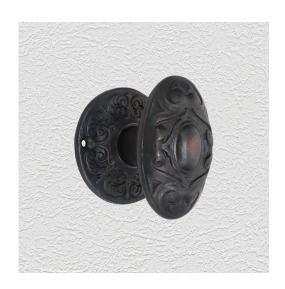

### **CLASSIC KNOB ASSEMBLY**

SKU: K256+P14 Material: Solid Cast Brass Unit: Set

#### **PRODUCT DESCRIPTION**

Interchangeability : Design-your-own door furniture. We can assemble any Domino "Type B" knob or lever on these -"Type B" - Rosettes.

#### **AVAILABLE OPTIONS**

**SIZE:** Knob – 64×39 mm, Rosette – 54 mm, Approx. Projection – 66 mm

**FINISH:** Aged Brass (Customised Finish), Powder Coated Black (Customised Finish), Satin Brass (Customised Finish), Unlacquered Brass (Customised Finish), Antique Bronze, Nickel Plated, Polished Brass