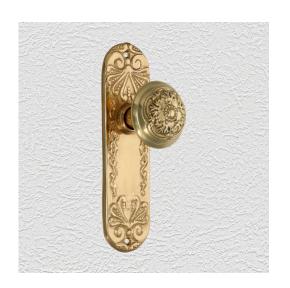

### **CLASSIC KNOB ON PLATE**

SKU: K48+P790 Material: Solid Cast Brass Unit: Set

#### **PRODUCT DESCRIPTION**

Approx Projection - 62 mm

#### **AVAILABLE OPTIONS**

**SIZE:** Knob – 51 mm, Plate – 170×57 mm

**FINISH:** Aged Brass (Customised Finish), Powder Coated Black (Customised Finish), Satin Brass (Customised Finish), Unlacquered Brass (Customised Finish), Antique Bronze, Polished Brass

**KEYHOLES:** No Keyhole, Euro – 47.6 mm, Euro – 48.5 mm, Privacy – 57.0 mm, Skeleton Key – 57.0 mm, Oval Cylinder – 64.0 mm, Customised Keyhole