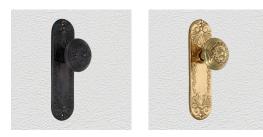

#### **AVAILABLE OPTIONS**

**SIZE:** Knob – 51 mm, Plate – 170×57 mm

**FINISH:** Aged Brass (Customised Finish), Powder Coated Black (Customised Finish), Satin Brass (Customised Finish), Unlacquered Brass (Customised Finish), Antique Bronze, Polished Brass