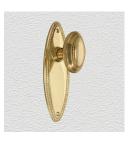

## **CLASSIC KNOB ON PLATE**

SKU: K53+P530

Material: Solid Cast Brass

Unit: Set

## **PRODUCT DESCRIPTION**

Knob - 65x38 mm Approx Projection - 55 mm \*Keyholes on these plate are customised

## **AVAILABLE OPTIONS**

**SIZE:** K53 + P530 - 170 x 57mm, K53 + P550 - 270 x 72mm\*

**FINISH:** Aged Brass (Customised Finish), Powder Coated Black (Customised Finish), Satin Brass (Customised Finish), Unlacquered Brass (Customised Finish), Antique Bronze, Nickel Plated, Polished Brass

**KEYHOLES:** No Keyhole, Euro – 47.6 mm, Euro – 48.5 mm, Privacy – 57.0 mm, Skeleton Key – 57.0 mm, Oval Cylinder – 64.0 mm, Customised Keyhole