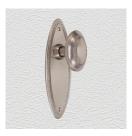

## **CLASSIC KNOB ON PLATE**

SKU: K53+P530

Material: Solid Cast Brass

Unit: Set

## **PRODUCT DESCRIPTION**

Knob - 65x38 mm Approx Projection - 55 mm \*Keyholes on these plate are customised

## **AVAILABLE OPTIONS**

**SIZE:** K53 + P530 - 170 x 57mm, K53 + P550 - 270 x 72mm\*

**FINISH:** Aged Brass (Customised Finish), Powder Coated Black (Customised Finish), Satin Brass (Customised Finish), Unlacquered Brass (Customised Finish), Antique Bronze, Nickel Plated, Polished Brass

**KEYHOLES:** No Keyhole, Euro – 47.6 mm, Euro – 48.5 mm, Privacy – 57.0 mm, Skeleton Key – 57.0 mm, Oval Cylinder – 64.0 mm, Customised Keyhole