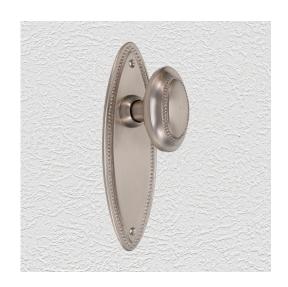

## **CLASSIC KNOB ON PLATE**

SKU: K53+P530

Material: Solid Cast Brass

Unit: Set

## **PRODUCT DESCRIPTION**

Knob - 65x38 mm Approx Projection - 55 mm \*Keyholes on these plate are customised

## **AVAILABLE OPTIONS**

**SIZE:** K53 + P530 - 170 x 57mm, K53 + P550 - 270 x 72mm\*

**FINISH:** Aged Brass (Customised Finish), Powder Coated Black (Customised Finish), Satin Brass (Customised Finish), Unlacquered Brass (Customised Finish), Antique Bronze, Nickel Plated, Polished Brass

**KEYHOLES:** No Keyhole, Euro – 47.6 mm, Euro – 48.5 mm, Privacy – 57.0 mm, Skeleton Key – 57.0 mm, Oval Cylinder – 64.0 mm, Customised Keyhole