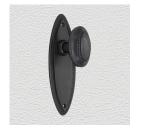

## **CLASSIC KNOB ON PLATE**

SKU: K53+P530

Material: Solid Cast Brass

Unit: Set

## **PRODUCT DESCRIPTION**

Knob - 65x38 mm Approx Projection - 55 mm \*Keyholes on these plate are customised

## **AVAILABLE OPTIONS**

**SIZE:** K53 + P530 - 170 x 57mm, K53 + P550 - 270 x 72mm\*

**FINISH:** Aged Brass (Customised Finish), Powder Coated Black (Customised Finish), Satin Brass (Customised Finish), Unlacquered Brass (Customised Finish), Antique Bronze, Nickel Plated, Polished Brass

**KEYHOLES:** No Keyhole, Euro – 47.6 mm, Euro – 48.5 mm, Privacy – 57.0 mm, Skeleton Key – 57.0 mm, Oval Cylinder – 64.0 mm, Customised Keyhole