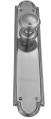

### **CONTEMPORARY KNOB ON PLATE**

SKU: K14+P8490 Material: Solid Cast Brass Unit: Set

#### **PRODUCT DESCRIPTION**

Knob - 55 mm Approx Projection - 59 mm \*Keyholes on these plate are cusomised

#### **AVAILABLE OPTIONS**

SIZE: K14 + P8490 - 350 x 67mm, K14 + P8495 - 450 x 67mm

**FINISH:** Aged Brass (Customised Finish), Powder Coated Black (Customised Finish), Satin Brass (Customised Finish), Unlacquered Brass (Customised Finish), Antique Bronze, Bright Chrome, Nickel Plated, Polished Brass, Satin Chrome