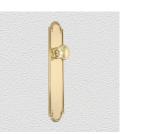

### **CONTEMPORARY KNOB ON PLATE**

SKU: K14+P8490 Material: Solid Cast Brass Unit: Set

#### **PRODUCT DESCRIPTION**

Knob - 55 mm Approx Projection - 59 mm \*Keyholes on these plate are cusomised

#### **AVAILABLE OPTIONS**

SIZE: K14 + P8490 - 350 x 67mm, K14 + P8495 - 450 x 67mm

**FINISH:** Aged Brass (Customised Finish), Powder Coated Black (Customised Finish), Satin Brass (Customised Finish), Unlacquered Brass (Customised Finish), Antique Bronze, Bright Chrome, Nickel Plated, Polished Brass, Satin Chrome

KEYHOLES: No Keyhole, Customised Keyhole