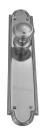

### **CONTEMPORARY KNOB ON PLATE**

SKU: K14+P8490 Material: Solid Cast Brass Unit: Set

#### **PRODUCT DESCRIPTION**

Knob - 55 mm Approx Projection - 59 mm \*Keyholes on these plate are cusomised

#### **AVAILABLE OPTIONS**

SIZE: K14 + P8490 - 350 x 67mm, K14 + P8495 - 450 x 67mm

**FINISH:** Aged Brass (Customised Finish), Powder Coated Black (Customised Finish), Satin Brass (Customised Finish), Unlacquered Brass (Customised Finish), Antique Bronze, Bright Chrome, Nickel Plated, Polished Brass, Satin Chrome

KEYHOLES: No Keyhole, Customised Keyhole