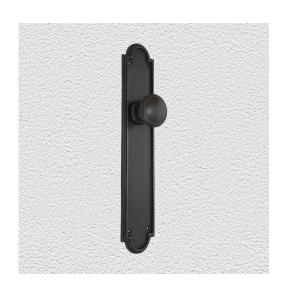

### **CONTEMPORARY KNOB ON PLATE**

SKU: K14+P8490 Material: Solid Cast Brass Unit: Set

#### **PRODUCT DESCRIPTION**

Knob - 55 mm Approx Projection - 59 mm \*Keyholes on these plate are cusomised

#### **AVAILABLE OPTIONS**

SIZE: K14 + P8490 - 350 x 67mm, K14 + P8495 - 450 x 67mm

**FINISH:** Aged Brass (Customised Finish), Powder Coated Black (Customised Finish), Satin Brass (Customised Finish), Unlacquered Brass (Customised Finish), Antique Bronze, Bright Chrome, Nickel Plated, Polished Brass, Satin Chrome