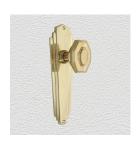

## **CLASSIC KNOB ON PLATE**

SKU: K59+P560

Material: Solid Cast Brass

Unit: Set

## **PRODUCT DESCRIPTION**

Knob - 60x48 mm Approx Projection - 61 mm \*Keyholes on these plate are customised

## **AVAILABLE OPTIONS**

**SIZE:** K59 + P560 – 190 x 60mm, K59 + P562 – 240 x 60mm\*, K59 + P563 – 275 x 70mm\*

**FINISH:** Aged Brass (Customised Finish), Powder Coated Black (Customised Finish), Satin Brass (Customised Finish), Unlacquered Brass (Customised Finish), Antique Bronze, Bright Chrome, Nickel Plated, Polished Brass

**KEYHOLES:** No Keyhole, Euro – 47.6 mm, Euro – 48.5 mm, Privacy – 57.0 mm, Skeleton Key – 57.0 mm, Oval Cylinder – 64.0 mm, Customised Keyhole