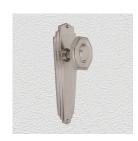

## **AVAILABLE OPTIONS**

**SIZE:** K59 + P560 – 190 x 60mm, K59 + P562 – 240 x 60mm\*, K59 + P563 – 275 x 70mm\*

**FINISH:** Aged Brass (Customised Finish), Powder Coated Black (Customised Finish), Satin Brass (Customised Finish), Unlacquered Brass (Customised Finish), Antique Bronze, Bright Chrome, Nickel Plated, Polished Brass