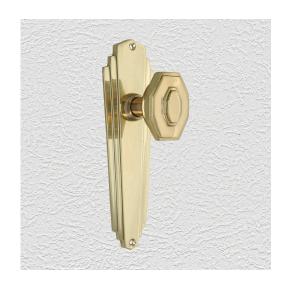

## **CLASSIC KNOB ON PLATE**

SKU: K59+P560

Material: Solid Cast Brass

Unit: Set

## **PRODUCT DESCRIPTION**

Knob - 60x48 mm Approx Projection - 61 mm \*Keyholes on these plate are customised

## **AVAILABLE OPTIONS**

**SIZE:** K59 + P560 – 190 x 60mm, K59 + P562 – 240 x 60mm\*, K59 + P563 – 275 x 70mm\*

**FINISH:** Aged Brass (Customised Finish), Powder Coated Black (Customised Finish), Satin Brass (Customised Finish), Unlacquered Brass (Customised Finish), Antique Bronze, Bright Chrome, Nickel Plated, Polished Brass

**KEYHOLES:** No Keyhole, Euro – 47.6 mm, Euro – 48.5 mm, Privacy – 57.0 mm, Skeleton Key – 57.0 mm, Oval Cylinder – 64.0 mm, Customised Keyhole