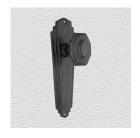

## **AVAILABLE OPTIONS**

**SIZE:** K59 + P560 – 190 x 60mm, K59 + P562 – 240 x 60mm\*, K59 + P563 – 275 x 70mm\*

**FINISH:** Aged Brass (Customised Finish), Powder Coated Black (Customised Finish), Satin Brass (Customised Finish), Unlacquered Brass (Customised Finish), Antique Bronze, Bright Chrome, Nickel Plated, Polished Brass