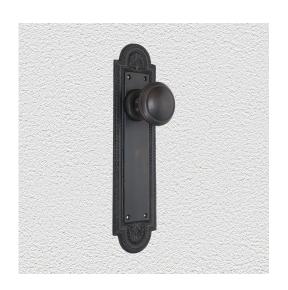

### **CONTEMPORARY KNOB ON PLATE**

SKU: K14+P8670 Material: Solid Cast Brass Unit: Set

#### **PRODUCT DESCRIPTION**

Approx Projection - 59 mm Keyholes on these plates are customised

#### **AVAILABLE OPTIONS**

SIZE: Knob – 55 mm, Plate – 265×66 mm

**FINISH:** Aged Brass (Customised Finish), Powder Coated Black (Customised Finish), Satin Brass (Customised Finish), Unlacquered Brass (Customised Finish), Antique Bronze, Nickel Plated, Polished Brass