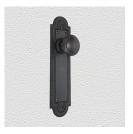

### **CONTEMPORARY KNOB ON PLATE**

SKU: K14+P8670 Material: Solid Cast Brass Unit: Set

#### **PRODUCT DESCRIPTION**

Approx Projection - 59 mm Keyholes on these plates are customised

#### **AVAILABLE OPTIONS**

SIZE: Knob – 55 mm, Plate – 265×66 mm

**FINISH:** Aged Brass (Customised Finish), Powder Coated Black (Customised Finish), Satin Brass (Customised Finish), Unlacquered Brass (Customised Finish), Antique Bronze, Nickel Plated, Polished Brass