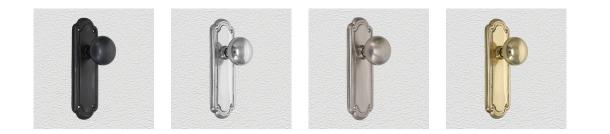

#### **AVAILABLE OPTIONS**

**SIZE:** Knob – 51 mm, Plate – 187×60 mm

**FINISH:** Aged Brass (Customised Finish), Powder Coated Black (Customised Finish), Satin Brass (Customised Finish), Unlacquered Brass (Customised Finish), Antique Bronze, Bright Chrome, Nickel Plated, Polished Brass