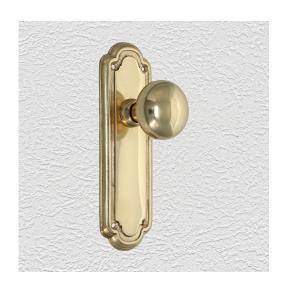

### **CLASSIC KNOB ON PLATE**

SKU: K60+P710 Material: Solid Cast Brass Unit: Set

#### **PRODUCT DESCRIPTION**

Approx Projection - 60 mm

#### **AVAILABLE OPTIONS**

**SIZE:** Knob – 51 mm, Plate – 187×60 mm

**FINISH:** Aged Brass (Customised Finish), Powder Coated Black (Customised Finish), Satin Brass (Customised Finish), Unlacquered Brass (Customised Finish), Antique Bronze, Bright Chrome, Nickel Plated, Polished Brass