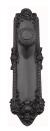

### **CLASSIC KNOB ON PLATE**

SKU: K200+P100 Material: Solid Cast Brass Unit: Set

#### **PRODUCT DESCRIPTION**

Approx Projection - 61 mm Keyholes on these plates are customised

#### **AVAILABLE OPTIONS**

SIZE: Knob – 56 mm, Plate – 332×88 mm

**FINISH:** Aged Brass (Customised Finish), Powder Coated Black (Customised Finish), Satin Brass (Customised Finish), Unlacquered Brass (Customised Finish), Antique Bronze, Bright Chrome, Polished Brass

KEYHOLES: No Keyhole, Customised Keyhole