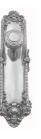

### **CLASSIC KNOB ON PLATE**

SKU: K200+P100 Material: Solid Cast Brass Unit: Set

#### **PRODUCT DESCRIPTION**

Approx Projection - 61 mm Keyholes on these plates are customised

#### **AVAILABLE OPTIONS**

SIZE: Knob – 56 mm, Plate – 332×88 mm

**FINISH:** Aged Brass (Customised Finish), Powder Coated Black (Customised Finish), Satin Brass (Customised Finish), Unlacquered Brass (Customised Finish), Antique Bronze, Bright Chrome, Polished Brass

KEYHOLES: No Keyhole, Customised Keyhole