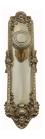

### **CLASSIC KNOB ON PLATE**

SKU: K200+P100 Material: Solid Cast Brass Unit: Set

#### **PRODUCT DESCRIPTION**

Approx Projection - 61 mm Keyholes on these plates are customised

#### **AVAILABLE OPTIONS**

SIZE: Knob – 56 mm, Plate – 332×88 mm

**FINISH:** Aged Brass (Customised Finish), Powder Coated Black (Customised Finish), Satin Brass (Customised Finish), Unlacquered Brass (Customised Finish), Antique Bronze, Bright Chrome, Polished Brass

KEYHOLES: No Keyhole, Customised Keyhole