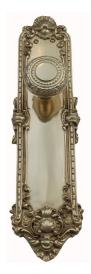

### **CLASSIC KNOB ON PLATE**

SKU: K200+P100 Material: Solid Cast Brass Unit: Set

#### **PRODUCT DESCRIPTION**

Approx Projection - 61 mm Keyholes on these plates are customised

#### **AVAILABLE OPTIONS**

SIZE: Knob – 56 mm, Plate – 332×88 mm

**FINISH:** Aged Brass (Customised Finish), Powder Coated Black (Customised Finish), Satin Brass (Customised Finish), Unlacquered Brass (Customised Finish), Antique Bronze, Bright Chrome, Polished Brass

KEYHOLES: No Keyhole, Customised Keyhole