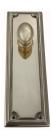

## **CLASSIC KNOB ON PLATE**

SKU: K72+P2331

Material: Solid Cast Brass

Unit: Set

## PRODUCT DESCRIPTION

Knob - 57x38 mm Approx Projection - 58 mm \*Keyholes on these plate are customised

## **AVAILABLE OPTIONS**

**SIZE:** K72 + P2331 – 220 x 75mm, K72 + P2332 – 260 x 75mm\*, K72 + P2333 – 350 x 75mm\*

**FINISH:** Aged Brass (Customised Finish), Powder Coated Black (Customised Finish), Satin Brass (Customised Finish), Unlacquered Brass (Customised Finish), Antique Bronze, Bright Chrome, Nickel Plated, Polished Brass