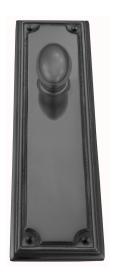

## **CLASSIC KNOB ON PLATE**

SKU: K72+P2331

Material: Solid Cast Brass

Unit: Set

## PRODUCT DESCRIPTION

Knob - 57x38 mm Approx Projection - 58 mm \*Keyholes on these plate are customised

## **AVAILABLE OPTIONS**

**SIZE:** K72 + P2331 – 220 x 75mm, K72 + P2332 – 260 x 75mm\*, K72 + P2333 – 350 x 75mm\*

**FINISH:** Aged Brass (Customised Finish), Powder Coated Black (Customised Finish), Satin Brass (Customised Finish), Unlacquered Brass (Customised Finish), Antique Bronze, Bright Chrome, Nickel Plated, Polished Brass