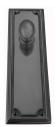

## **CLASSIC KNOB ON PLATE**

SKU: K72+P2331

Material: Solid Cast Brass

Unit: Set

## PRODUCT DESCRIPTION

Knob - 57x38 mm Approx Projection - 58 mm \*Keyholes on these plate are customised

## **AVAILABLE OPTIONS**

**SIZE:** K72 + P2331 – 220 x 75mm, K72 + P2332 – 260 x 75mm\*, K72 + P2333 – 350 x 75mm\*

**FINISH:** Aged Brass (Customised Finish), Powder Coated Black (Customised Finish), Satin Brass (Customised Finish), Unlacquered Brass (Customised Finish), Antique Bronze, Bright Chrome, Nickel Plated, Polished Brass