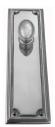

## **CLASSIC KNOB ON PLATE**

SKU: K72+P2331

Material: Solid Cast Brass

Unit: Set

## PRODUCT DESCRIPTION

Knob - 57x38 mm Approx Projection - 58 mm \*Keyholes on these plate are customised

## **AVAILABLE OPTIONS**

**SIZE:** K72 + P2331 – 220 x 75mm, K72 + P2332 – 260 x 75mm\*, K72 + P2333 – 350 x 75mm\*

**FINISH:** Aged Brass (Customised Finish), Powder Coated Black (Customised Finish), Satin Brass (Customised Finish), Unlacquered Brass (Customised Finish), Antique Bronze, Bright Chrome, Nickel Plated, Polished Brass