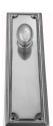

## **CLASSIC KNOB ON PLATE**

SKU: K72+P2331

Material: Solid Cast Brass

Unit: Set

## PRODUCT DESCRIPTION

Knob - 57x38 mm Approx Projection - 58 mm \*Keyholes on these plate are customised

## **AVAILABLE OPTIONS**

**SIZE:** K72 + P2331 – 220 x 75mm, K72 + P2332 – 260 x 75mm\*, K72 + P2333 – 350 x 75mm\*

**FINISH:** Aged Brass (Customised Finish), Powder Coated Black (Customised Finish), Satin Brass (Customised Finish), Unlacquered Brass (Customised Finish), Antique Bronze, Bright Chrome, Nickel Plated, Polished Brass