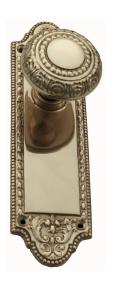

## **CLASSIC KNOB ON PLATE**

SKU: K200+P173

Material: Solid Cast Brass

Unit: Set

## **PRODUCT DESCRIPTION**

Knob - 56 mm Approx Projection - 60 mm \*Keyholes on these plate are cusomised

## **AVAILABLE OPTIONS**

SIZE: K200 + P173 - 196 x 58mm, K200 + P174 - 265 x 64mm\*

**FINISH:** Aged Brass (Customised Finish), Powder Coated Black (Customised Finish), Satin Brass (Customised Finish), Unlacquered Brass (Customised Finish), Antique Bronze, Nickel Plated, Polished Brass