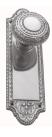

## **AVAILABLE OPTIONS**

SIZE: K200 + P173 - 196 x 58mm, K200 + P174 - 265 x 64mm\*

**FINISH:** Aged Brass (Customised Finish), Powder Coated Black (Customised Finish), Satin Brass (Customised Finish), Unlacquered Brass (Customised Finish), Antique Bronze, Nickel Plated, Polished Brass