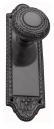

## **AVAILABLE OPTIONS**

SIZE: K200 + P173 - 196 x 58mm, K200 + P174 - 265 x 64mm\*

**FINISH:** Aged Brass (Customised Finish), Powder Coated Black (Customised Finish), Satin Brass (Customised Finish), Unlacquered Brass (Customised Finish), Antique Bronze, Nickel Plated, Polished Brass