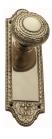

## **AVAILABLE OPTIONS**

SIZE: K200 + P173 - 196 x 58mm, K200 + P174 - 265 x 64mm\*

**FINISH:** Aged Brass (Customised Finish), Powder Coated Black (Customised Finish), Satin Brass (Customised Finish), Unlacquered Brass (Customised Finish), Antique Bronze, Nickel Plated, Polished Brass