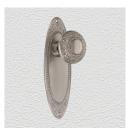

## **AVAILABLE OPTIONS**

**SIZE:** K200 + P213 - 175 x 57mm, K200 + P214 - 241 x 75mm

**FINISH:** Aged Brass (Customised Finish), Powder Coated Black (Customised Finish), Satin Brass (Customised Finish), Unlacquered Brass (Customised Finish), Antique Bronze, Nickel Plated, Polished Brass