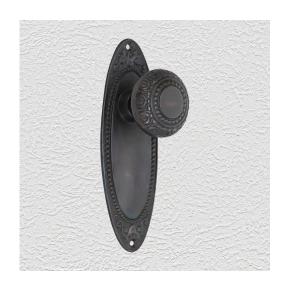

## **CLASSIC KNOB ON PLATE**

SKU: K200+P213

Material: Solid Cast Brass

Unit: Set

## **PRODUCT DESCRIPTION**

Knob - 56 mm Approx Projection - 61 mm \*Keyholes on these plate are cusomised

## **AVAILABLE OPTIONS**

**SIZE:** K200 + P213 - 175 x 57mm, K200 + P214 - 241 x 75mm

**FINISH:** Aged Brass (Customised Finish), Powder Coated Black (Customised Finish), Satin Brass (Customised Finish), Unlacquered Brass (Customised Finish), Antique Bronze, Nickel Plated, Polished Brass