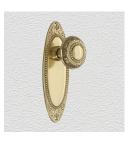

## **AVAILABLE OPTIONS**

**SIZE:** K200 + P213 - 175 x 57mm, K200 + P214 - 241 x 75mm

**FINISH:** Aged Brass (Customised Finish), Powder Coated Black (Customised Finish), Satin Brass (Customised Finish), Unlacquered Brass (Customised Finish), Antique Bronze, Nickel Plated, Polished Brass