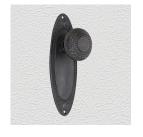

## **AVAILABLE OPTIONS**

**SIZE:** K200 + P213 - 175 x 57mm, K200 + P214 - 241 x 75mm

**FINISH:** Aged Brass (Customised Finish), Powder Coated Black (Customised Finish), Satin Brass (Customised Finish), Unlacquered Brass (Customised Finish), Antique Bronze, Nickel Plated, Polished Brass