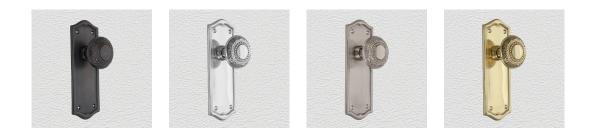

#### **AVAILABLE OPTIONS**

**SIZE:** K200 + P500 – 175 x 60mm, K200 + P504 – 262 x 70\*, K200 + P505 – 350 x 70mm\*, K200 + P506 – 445 x 70mm\*

**FINISH:** Aged Brass (Customised Finish), Powder Coated Black (Customised Finish), Satin Brass (Customised Finish), Unlacquered Brass (Customised Finish), Antique Bronze, Bright Chrome, Nickel Plated, Polished Brass