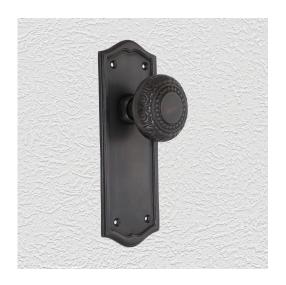

### **CLASSIC KNOB ON PLATE**

SKU: K200+P500 Material: Solid Cast Brass Unit: Set

#### **PRODUCT DESCRIPTION**

Knob - 56 mm Approx Projection - 60 mm \*Keyholes on these plate are customised

#### **AVAILABLE OPTIONS**

**SIZE:** K200 + P500 – 175 x 60mm, K200 + P504 – 262 x 70\*, K200 + P505 – 350 x 70mm\*, K200 + P506 – 445 x 70mm\*

**FINISH:** Aged Brass (Customised Finish), Powder Coated Black (Customised Finish), Satin Brass (Customised Finish), Unlacquered Brass (Customised Finish), Antique Bronze, Bright Chrome, Nickel Plated, Polished Brass

**KEYHOLES:** No Keyhole, Euro – 47.6 mm, Euro – 48.5 mm, Privacy – 57.0 mm, Skeleton Key – 57.0 mm, Oval Cylinder – 64.0 mm, Customised Keyhole