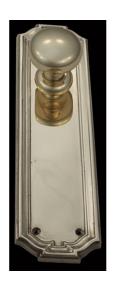

## **CONTEMPORARY KNOB ON PLATE**

SKU: K11+P2151

Material: Solid Cast Brass

Unit: Set

## PRODUCT DESCRIPTION

Knob - 57 mm Approx Projection - 62 mm \*Keyholes on these plate are cusomised

## **AVAILABLE OPTIONS**

**SIZE:** K11 + P2151 – 195 x 62mm, K11 + P2154 – 270 x 70mm\*, K11 + P2155 – 350 x 70mm\*, K11 + P2156 – 450 x 70mm

**FINISH:** Aged Brass (Customised Finish), Powder Coated Black (Customised Finish), Satin Brass (Customised Finish), Unlacquered Brass (Customised Finish), Antique Bronze, Bright Chrome, Nickel Plated, Polished Brass