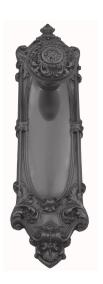

## **CLASSIC KNOB ON PLATE**

SKU: K209+P181

Material: Solid Cast Brass

Unit: Set

## PRODUCT DESCRIPTION

Knob - 62 mm Approx Projection - 69 mm \*Keyholes on these plate are cusomised

## **AVAILABLE OPTIONS**

**SIZE:** K209 + P181 – 200 x 70mm, K209 + P183 – 320 x 82mm\*, K209 + P184 – 450 x 85mm\*, P209 + P182 – 265 x 64mm\*

**FINISH:** Aged Brass (Customised Finish), Powder Coated Black (Customised Finish), Satin Brass (Customised Finish), Unlacquered Brass (Customised Finish), Antique Bronze, Nickel Plated, Polished Brass