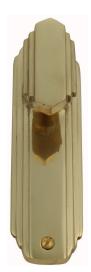

### **CLASSIC KNOB ON PLATE**

SKU: K23+P470 Material: Solid Cast Brass Unit: Set

#### **PRODUCT DESCRIPTION**

Approx Projection - 38 mm

#### **AVAILABLE OPTIONS**

SIZE: Knob - 55×27 mm, Plate - 132×35 mm

**FINISH:** Aged Brass (Customised Finish), Powder Coated Black (Customised Finish), Satin Brass (Customised Finish), Unlacquered Brass (Customised Finish), Antique Bronze, Polished Brass

**KEYHOLES:** No Keyhole, Euro – 47.6 mm, Euro – 48.5 mm, Skeleton Key – 57.0 mm, Oval Cylinder – 64.0 mm, Customised Keyhole