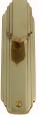

### **CLASSIC KNOB ON PLATE**

SKU: K23+P470 Material: Solid Cast Brass Unit: Set

#### **PRODUCT DESCRIPTION**

Approx Projection - 38 mm

#### **AVAILABLE OPTIONS**

SIZE: Knob - 55×27 mm, Plate - 132×35 mm

**FINISH:** Aged Brass (Customised Finish), Powder Coated Black (Customised Finish), Satin Brass (Customised Finish), Unlacquered Brass (Customised Finish), Antique Bronze, Polished Brass

**KEYHOLES:** No Keyhole, Euro – 47.6 mm, Euro – 48.5 mm, Skeleton Key – 57.0 mm, Oval Cylinder – 64.0 mm, Customised Keyhole