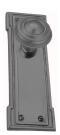

### **CLASSIC KNOB ON PLATE**

SKU: K24+P250 Material: Solid Cast Brass Unit: Set

#### **PRODUCT DESCRIPTION**

Approx Projection - 65 mm

#### **AVAILABLE OPTIONS**

**SIZE:** Knob – 51 mm, Plate – 200×65 mm

**FINISH:** Aged Brass (Customised Finish), Powder Coated Black (Customised Finish), Satin Brass (Customised Finish), Antique Bronze, Nickel Plated

**KEYHOLES:** No Keyhole, Euro – 47.6 mm, Euro – 48.5 mm, Privacy – 57.0 mm, Skeleton Key – 57.0 mm, Oval Cylinder – 64.0 mm, Customised Keyhole