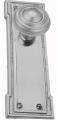

### **CLASSIC KNOB ON PLATE**

SKU: K24+P250 Material: Solid Cast Brass Unit: Set

#### **PRODUCT DESCRIPTION**

Approx Projection - 65 mm

#### **AVAILABLE OPTIONS**

**SIZE:** Knob – 51 mm, Plate – 200×65 mm

**FINISH:** Aged Brass (Customised Finish), Powder Coated Black (Customised Finish), Satin Brass (Customised Finish), Antique Bronze, Nickel Plated

**KEYHOLES:** No Keyhole, Euro – 47.6 mm, Euro – 48.5 mm, Privacy – 57.0 mm, Skeleton Key – 57.0 mm, Oval Cylinder – 64.0 mm, Customised Keyhole