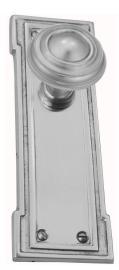

### **CLASSIC KNOB ON PLATE**

SKU: K24+P250 Material: Solid Cast Brass Unit: Set

#### **PRODUCT DESCRIPTION**

Approx Projection - 65 mm

#### **AVAILABLE OPTIONS**

**SIZE:** Knob – 51 mm, Plate – 200×65 mm

**FINISH:** Aged Brass (Customised Finish), Powder Coated Black (Customised Finish), Satin Brass (Customised Finish), Antique Bronze, Nickel Plated

**KEYHOLES:** No Keyhole, Euro – 47.6 mm, Euro – 48.5 mm, Privacy – 57.0 mm, Skeleton Key – 57.0 mm, Oval Cylinder – 64.0 mm, Customised Keyhole