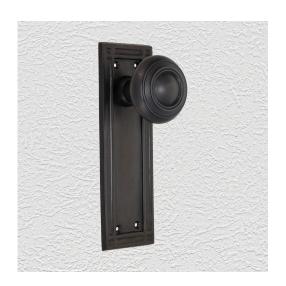

### **CLASSIC KNOB ON PLATE**

SKU: K24+P480 Material: Solid Cast Brass Unit: Set

#### **PRODUCT DESCRIPTION**

Approx Projection - 65 mm

#### **AVAILABLE OPTIONS**

**SIZE:** Knob – 51 mm, Plate – 174×52 mm

**FINISH:** Aged Brass (Customised Finish), Powder Coated Black (Customised Finish), Satin Brass (Customised Finish), Antique Bronze

**KEYHOLES:** No Keyhole, Euro – 47.6 mm, Euro – 48.5 mm, Privacy – 57.0 mm, Skeleton Key – 57.0 mm, Oval Cylinder – 64.0 mm, Customised Keyhole