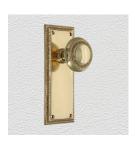

## **AVAILABLE OPTIONS**

**SIZE:** K25 + P280 – 255 x 70mm\*, K25 + P700 – 165 x 63mm, K25 + P880 – 450 x 70mm\*

**FINISH:** Aged Brass (Customised Finish), Powder Coated Black (Customised Finish), Satin Brass (Customised Finish), Unlacquered Brass (Customised Finish), Antique Bronze, Nickel Plated, Polished Brass