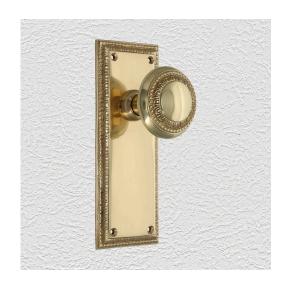

## **CLASSIC KNOB ON PLATE**

SKU: K25+P700

Material: Solid Cast Brass

Unit: Set

## PRODUCT DESCRIPTION

Knob - 55 mm

Approx Projection - 58 mm

\*Keyholes on these plate are cusomised

## **AVAILABLE OPTIONS**

**SIZE:** K25 + P280 – 255 x 70mm\*, K25 + P700 – 165 x 63mm, K25 + P880 – 450 x 70mm\*

**FINISH:** Aged Brass (Customised Finish), Powder Coated Black (Customised Finish), Satin Brass (Customised Finish), Unlacquered Brass (Customised Finish), Antique Bronze, Nickel Plated, Polished Brass