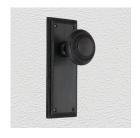

## **AVAILABLE OPTIONS**

**SIZE:** K25 + P280 – 255 x 70mm\*, K25 + P700 – 165 x 63mm, K25 + P880 – 450 x 70mm\*

**FINISH:** Aged Brass (Customised Finish), Powder Coated Black (Customised Finish), Satin Brass (Customised Finish), Unlacquered Brass (Customised Finish), Antique Bronze, Nickel Plated, Polished Brass