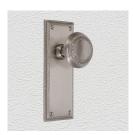

## **AVAILABLE OPTIONS**

**SIZE:** K25 + P280 – 255 x 70mm\*, K25 + P700 – 165 x 63mm, K25 + P880 – 450 x 70mm\*

**FINISH:** Aged Brass (Customised Finish), Powder Coated Black (Customised Finish), Satin Brass (Customised Finish), Unlacquered Brass (Customised Finish), Antique Bronze, Nickel Plated, Polished Brass