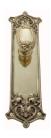

## **CLASSIC KNOB ON PLATE**

SKU: K254+P161

Material: Solid Cast Brass

Unit: Set

## **PRODUCT DESCRIPTION**

Knob - 65x40 mm Approx Projection - 57 mm \*Keyholes on these plate are customised

## **AVAILABLE OPTIONS**

**SIZE:** K254 + P166 - 302x 83mm\*, K254 + P161 - 212 x 62mm

**FINISH:** Aged Brass (Customised Finish), Powder Coated Black (Customised Finish), Satin Brass (Customised Finish), Unlacquered Brass (Customised Finish), Antique Bronze, Bright Chrome, Nickel Plated, Polished Brass

**KEYHOLES:** No Keyhole, Euro – 47.6 mm, Euro – 48.5 mm, Privacy – 57.0 mm, Skeleton Key – 57.0 mm, Oval Cylinder – 64.0 mm, Customised Keyhole