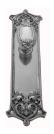

## **CLASSIC KNOB ON PLATE**

SKU: K254+P161

Material: Solid Cast Brass

Unit: Set

## **PRODUCT DESCRIPTION**

Knob - 65x40 mm Approx Projection - 57 mm \*Keyholes on these plate are customised

## **AVAILABLE OPTIONS**

**SIZE:** K254 + P166 - 302x 83mm\*, K254 + P161 - 212 x 62mm

**FINISH:** Aged Brass (Customised Finish), Powder Coated Black (Customised Finish), Satin Brass (Customised Finish), Unlacquered Brass (Customised Finish), Antique Bronze, Bright Chrome, Nickel Plated, Polished Brass