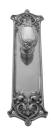

## **CLASSIC KNOB ON PLATE**

SKU: K254+P161

Material: Solid Cast Brass

Unit: Set

## **PRODUCT DESCRIPTION**

Knob - 65x40 mm Approx Projection - 57 mm \*Keyholes on these plate are customised

## **AVAILABLE OPTIONS**

**SIZE:** K254 + P166 - 302x 83mm\*, K254 + P161 - 212 x 62mm

**FINISH:** Aged Brass (Customised Finish), Powder Coated Black (Customised Finish), Satin Brass (Customised Finish), Unlacquered Brass (Customised Finish), Antique Bronze, Bright Chrome, Nickel Plated, Polished Brass