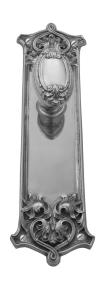

## **CLASSIC KNOB ON PLATE**

SKU: K254+P161

Material: Solid Cast Brass

Unit: Set

## **PRODUCT DESCRIPTION**

Knob - 65x40 mm Approx Projection - 57 mm \*Keyholes on these plate are customised

## **AVAILABLE OPTIONS**

**SIZE:** K254 + P166 - 302x 83mm\*, K254 + P161 - 212 x 62mm

**FINISH:** Aged Brass (Customised Finish), Powder Coated Black (Customised Finish), Satin Brass (Customised Finish), Unlacquered Brass (Customised Finish), Antique Bronze, Bright Chrome, Nickel Plated, Polished Brass