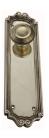

## **CLASSIC KNOB ON PLATE**

SKU: K268+P221

Material: Solid Cast Brass

Unit: Set

## PRODUCT DESCRIPTION

Knob - 55 mm Approx Projection - 60 mm \*Keyholes on these plate are cusomised

## **AVAILABLE OPTIONS**

**SIZE:** K268 + P221 – 200 x 70mm, K268 + P224 – 250 x 70mm\*, K268 + P225 – 350 x 70mm\*, K268 + P226 – 450 x 70mm\*

**FINISH:** Aged Brass (Customised Finish), Powder Coated Black (Customised Finish), Satin Brass (Customised Finish), Unlacquered Brass (Customised Finish), Antique Bronze, Bright Chrome, Nickel Plated, Polished Brass