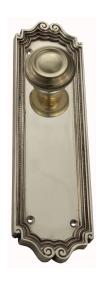

## **CLASSIC KNOB ON PLATE**

SKU: K268+P221

Material: Solid Cast Brass

Unit: Set

## PRODUCT DESCRIPTION

Knob - 55 mm Approx Projection - 60 mm \*Keyholes on these plate are cusomised

## **AVAILABLE OPTIONS**

**SIZE:** K268 + P221 – 200 x 70mm, K268 + P224 – 250 x 70mm\*, K268 + P225 – 350 x 70mm\*, K268 + P226 – 450 x 70mm\*

**FINISH:** Aged Brass (Customised Finish), Powder Coated Black (Customised Finish), Satin Brass (Customised Finish), Unlacquered Brass (Customised Finish), Antique Bronze, Bright Chrome, Nickel Plated, Polished Brass

**KEYHOLES:** No Keyhole, Privacy – 57.0 mm, Oval Cylinder – 64.0 mm, Customised Keyhole