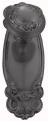

## **CLASSIC KNOB ON PLATE**

SKU: K29+P210

Material: Solid Cast Brass

Unit: Set

## **PRODUCT DESCRIPTION**

Knob - 55 mm Approx Projection - 61 mm \*Keyholes on these plate are cusomised

## **AVAILABLE OPTIONS**

**SIZE:** K29 + P800 - 255x 68\*, K29 + P210 - 181 x 58mm

**FINISH:** Aged Brass (Customised Finish), Powder Coated Black (Customised Finish), Satin Brass (Customised Finish), Unlacquered Brass (Customised Finish), Antique Bronze, Polished Brass

**KEYHOLES:** No Keyhole, Euro – 47.6 mm, Euro – 48.5 mm, Privacy – 57.0 mm, Skeleton Key – 57.0 mm, Oval Cylinder – 64.0 mm, Customised Keyhole