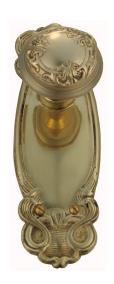

## **CLASSIC KNOB ON PLATE**

SKU: K29+P210

Material: Solid Cast Brass

Unit: Set

## **PRODUCT DESCRIPTION**

Knob - 55 mm Approx Projection - 61 mm \*Keyholes on these plate are cusomised

## **AVAILABLE OPTIONS**

**SIZE:** K29 + P800 - 255x 68\*, K29 + P210 - 181 x 58mm

**FINISH:** Aged Brass (Customised Finish), Powder Coated Black (Customised Finish), Satin Brass (Customised Finish), Unlacquered Brass (Customised Finish), Antique Bronze, Polished Brass

**KEYHOLES:** No Keyhole, Euro – 47.6 mm, Euro – 48.5 mm, Privacy – 57.0 mm, Skeleton Key – 57.0 mm, Oval Cylinder – 64.0 mm, Customised Keyhole