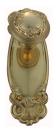

## **CLASSIC KNOB ON PLATE**

SKU: K29+P210

Material: Solid Cast Brass

Unit: Set

## **PRODUCT DESCRIPTION**

Knob - 55 mm Approx Projection - 61 mm \*Keyholes on these plate are cusomised

## **AVAILABLE OPTIONS**

**SIZE:** K29 + P800 - 255x 68\*, K29 + P210 - 181 x 58mm

**FINISH:** Aged Brass (Customised Finish), Powder Coated Black (Customised Finish), Satin Brass (Customised Finish), Unlacquered Brass (Customised Finish), Antique Bronze, Polished Brass

**KEYHOLES:** No Keyhole, Euro – 47.6 mm, Euro – 48.5 mm, Privacy – 57.0 mm, Skeleton Key – 57.0 mm, Oval Cylinder – 64.0 mm, Customised Keyhole