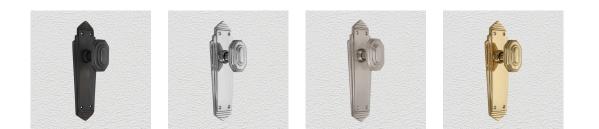

#### **AVAILABLE OPTIONS**

**SIZE:** K32 + P462 – 240 x 63mm\*, K32 + P463 – 272 x 70mm\*, K32 + P460 – 193 x 63mm

**FINISH:** Aged Brass (Customised Finish), Powder Coated Black (Customised Finish), Satin Brass (Customised Finish), Unlacquered Brass (Customised Finish), Antique Bronze, Bright Chrome, Nickel Plated, Polished Brass