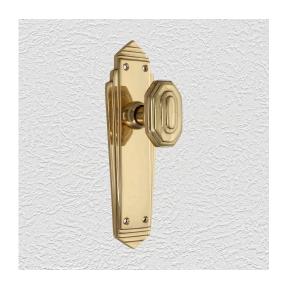

### **CLASSIC KNOB ON PLATE**

SKU: K32+P460 Material: Solid Cast Brass Unit: Set

#### **PRODUCT DESCRIPTION**

Knob - 60x40 mm Approx Projection - 58 mm \*Keyholes on these plate are cusomised

#### **AVAILABLE OPTIONS**

**SIZE:** K32 + P462 – 240 x 63mm\*, K32 + P463 – 272 x 70mm\*, K32 + P460 – 193 x 63mm

**FINISH:** Aged Brass (Customised Finish), Powder Coated Black (Customised Finish), Satin Brass (Customised Finish), Unlacquered Brass (Customised Finish), Antique Bronze, Bright Chrome, Nickel Plated, Polished Brass

**KEYHOLES:** No Keyhole, Euro – 47.6 mm, Euro – 48.5 mm, Privacy – 57.0 mm, Skeleton Key – 57.0 mm, Oval Cylinder – 64.0 mm, Customised Keyhole