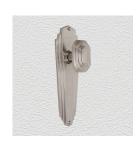

## **CLASSIC KNOB ON PLATE**

SKU: K32+P560

Material: Solid Cast Brass

Unit: Set

## **PRODUCT DESCRIPTION**

Knob - 60x40 mm Approx Projection - 58 mm \*Keyholes on these plate are customised

## **AVAILABLE OPTIONS**

**SIZE:** K32 + P560 – 190 x 60mm, K32 + P562 – 240 x 60mm\*, K32 + P563 – 275 x 70mm\*

**FINISH:** Aged Brass (Customised Finish), Powder Coated Black (Customised Finish), Satin Brass (Customised Finish), Unlacquered Brass (Customised Finish), Antique Bronze, Bright Chrome, Nickel Plated, Polished Brass

**KEYHOLES:** No Keyhole, Euro – 47.6 mm, Euro – 48.5 mm, Privacy – 57.0 mm, Skeleton Key – 57.0 mm, Oval Cylinder – 64.0 mm, Customised Keyhole