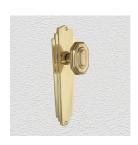

## **CLASSIC KNOB ON PLATE**

SKU: K32+P560

Material: Solid Cast Brass

Unit: Set

## **PRODUCT DESCRIPTION**

Knob - 60x40 mm Approx Projection - 58 mm \*Keyholes on these plate are customised

## **AVAILABLE OPTIONS**

**SIZE:** K32 + P560 – 190 x 60mm, K32 + P562 – 240 x 60mm\*, K32 + P563 – 275 x 70mm\*

**FINISH:** Aged Brass (Customised Finish), Powder Coated Black (Customised Finish), Satin Brass (Customised Finish), Unlacquered Brass (Customised Finish), Antique Bronze, Bright Chrome, Nickel Plated, Polished Brass