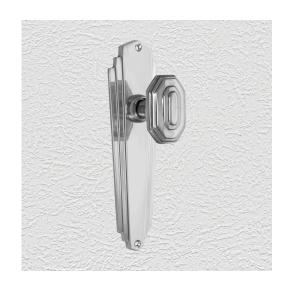

## **CLASSIC KNOB ON PLATE**

SKU: K32+P560

Material: Solid Cast Brass

Unit: Set

## **PRODUCT DESCRIPTION**

Knob - 60x40 mm Approx Projection - 58 mm \*Keyholes on these plate are customised

## **AVAILABLE OPTIONS**

**SIZE:** K32 + P560 – 190 x 60mm, K32 + P562 – 240 x 60mm\*, K32 + P563 – 275 x 70mm\*

**FINISH:** Aged Brass (Customised Finish), Powder Coated Black (Customised Finish), Satin Brass (Customised Finish), Unlacquered Brass (Customised Finish), Antique Bronze, Bright Chrome, Nickel Plated, Polished Brass

**KEYHOLES:** No Keyhole, Euro – 47.6 mm, Euro – 48.5 mm, Privacy – 57.0 mm, Skeleton Key – 57.0 mm, Oval Cylinder – 64.0 mm, Customised Keyhole