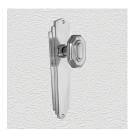

## **CLASSIC KNOB ON PLATE**

SKU: K32+P560

Material: Solid Cast Brass

Unit: Set

## **PRODUCT DESCRIPTION**

Knob - 60x40 mm Approx Projection - 58 mm \*Keyholes on these plate are customised

## **AVAILABLE OPTIONS**

**SIZE:** K32 + P560 – 190 x 60mm, K32 + P562 – 240 x 60mm\*, K32 + P563 – 275 x 70mm\*

**FINISH:** Aged Brass (Customised Finish), Powder Coated Black (Customised Finish), Satin Brass (Customised Finish), Unlacquered Brass (Customised Finish), Antique Bronze, Bright Chrome, Nickel Plated, Polished Brass

**KEYHOLES:** No Keyhole, Euro – 47.6 mm, Euro – 48.5 mm, Privacy – 57.0 mm, Skeleton Key – 57.0 mm, Oval Cylinder – 64.0 mm, Customised Keyhole