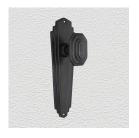

## **CLASSIC KNOB ON PLATE**

SKU: K32+P560

Material: Solid Cast Brass

Unit: Set

## **PRODUCT DESCRIPTION**

Knob - 60x40 mm Approx Projection - 58 mm \*Keyholes on these plate are customised

## **AVAILABLE OPTIONS**

**SIZE:** K32 + P560 – 190 x 60mm, K32 + P562 – 240 x 60mm\*, K32 + P563 – 275 x 70mm\*

**FINISH:** Aged Brass (Customised Finish), Powder Coated Black (Customised Finish), Satin Brass (Customised Finish), Unlacquered Brass (Customised Finish), Antique Bronze, Bright Chrome, Nickel Plated, Polished Brass

**KEYHOLES:** No Keyhole, Euro – 47.6 mm, Euro – 48.5 mm, Privacy – 57.0 mm, Skeleton Key – 57.0 mm, Oval Cylinder – 64.0 mm, Customised Keyhole