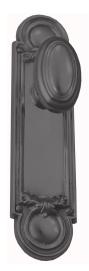

### **CLASSIC KNOB ON PLATE**

SKU: K35+P830 Material: Solid Cast Brass Unit: Set

#### **PRODUCT DESCRIPTION**

Approx Projection - 61 mm

#### **AVAILABLE OPTIONS**

**SIZE:** Knob – 65 x 40 mm, Plate – 215 x 55 mm

**FINISH:** Aged Brass (Customised Finish), Powder Coated Black (Customised Finish), Satin Brass (Customised Finish), Antique Bronze

**KEYHOLES:** No Keyhole, Euro – 47.6 mm, Euro – 48.5 mm, Privacy – 57.0 mm, Skeleton Key – 57.0 mm, Oval Cylinder – 64.0 mm, Customised Keyhole