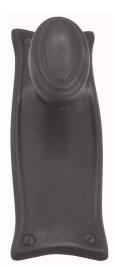

### **CLASSIC KNOB ON PLATE**

SKU: K35+P900 Material: Solid Cast Brass Unit: Set

#### **PRODUCT DESCRIPTION**

Approx Projection - 60 mm

#### **AVAILABLE OPTIONS**

**SIZE:** Knob – 65 x 40 mm, Plate – 170 x 60 mm

**FINISH:** Aged Brass (Customised Finish), Powder Coated Black (Customised Finish), Satin Brass (Customised Finish), Antique Bronze

**KEYHOLES:** No Keyhole, Euro – 47.6 mm, Euro – 48.5 mm, Privacy – 57.0 mm, Skeleton Key – 57.0 mm, Oval Cylinder – 64.0 mm, Customised Keyhole