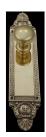

### **CONTEMPORARY KNOB ON PLATE**

SKU: K12+P2435 Material: Solid Cast Brass Unit: Set

#### **PRODUCT DESCRIPTION**

Approx Projection - 70 mm Keyholes on these plates are customised

#### **AVAILABLE OPTIONS**

SIZE: Knob – 63 mm, Plate – 340×73 mm

**FINISH:** Aged Brass (Customised Finish), Powder Coated Black (Customised Finish), Satin Brass (Customised Finish), Unlacquered Brass (Customised Finish), Antique Bronze, Bright Chrome, Nickel Plated, Polished Brass

KEYHOLES: No Keyhole, Customised Keyhole