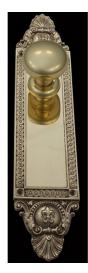

### **CONTEMPORARY KNOB ON PLATE**

SKU: K12+P2435 Material: Solid Cast Brass Unit: Set

#### **PRODUCT DESCRIPTION**

Approx Projection - 70 mm Keyholes on these plates are customised

#### **AVAILABLE OPTIONS**

SIZE: Knob – 63 mm, Plate – 340×73 mm

**FINISH:** Aged Brass (Customised Finish), Powder Coated Black (Customised Finish), Satin Brass (Customised Finish), Unlacquered Brass (Customised Finish), Antique Bronze, Bright Chrome, Nickel Plated, Polished Brass