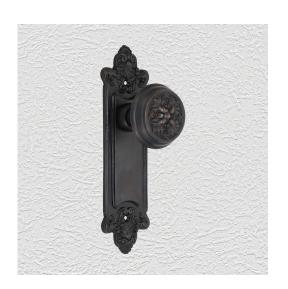

### **CLASSIC KNOB ON PLATE**

SKU: K38+P640 Material: Solid Cast Brass Unit: Set

#### **PRODUCT DESCRIPTION**

Approx Projection - 63 mm

#### **AVAILABLE OPTIONS**

**SIZE:** Knob – 55 mm, Plate – 190×50 mm

**FINISH:** Aged Brass (Customised Finish), Powder Coated Black (Customised Finish), Satin Brass (Customised Finish), Unlacquered Brass (Customised Finish), Antique Bronze, Polished Brass

**KEYHOLES:** No Keyhole, Euro – 47.6 mm, Euro – 48.5 mm, Privacy – 57.0 mm, Skeleton Key – 57.0 mm, Oval Cylinder – 64.0 mm, Customised Keyhole