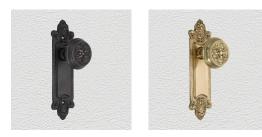

#### **AVAILABLE OPTIONS**

**SIZE:** Knob – 55 mm, Plate – 190×50 mm

**FINISH:** Aged Brass (Customised Finish), Powder Coated Black (Customised Finish), Satin Brass (Customised Finish), Unlacquered Brass (Customised Finish), Antique Bronze, Polished Brass