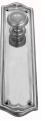

### **CLASSIC KNOB ON PLATE**

SKU: K14+P2171 Material: Solid Cast Brass Unit: Set

#### **PRODUCT DESCRIPTION**

Knob - 55 mm Approx Projection - 59 mm \*Keyholes on these plate are customised

#### **AVAILABLE OPTIONS**

**SIZE:** K14 – P2171 – 175 x 60mm, K14 – P2174 – 262 x 70mm\*, K14 – P2175 – 350 x 70mm\*, K14 – P2176 – 445 x 70mm\*

**FINISH:** Aged Brass (Customised Finish), Powder Coated Black (Customised Finish), Satin Brass (Customised Finish), Unlacquered Brass (Customised Finish), Antique Bronze, Bright Chrome, Nickel Plated, Polished Brass

**KEYHOLES:** No Keyhole, Euro – 47.6 mm, Euro – 48.5 mm, Skeleton Key – 57.0 mm, Oval Cylinder – 64.0 mm, Customised Keyhole