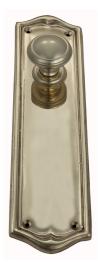

### **CLASSIC KNOB ON PLATE**

SKU: K14+P2171 Material: Solid Cast Brass Unit: Set

#### **PRODUCT DESCRIPTION**

Knob - 55 mm Approx Projection - 59 mm \*Keyholes on these plate are customised

#### **AVAILABLE OPTIONS**

**SIZE:** K14 – P2171 – 175 x 60mm, K14 – P2174 – 262 x 70mm\*, K14 – P2175 – 350 x 70mm\*, K14 – P2176 – 445 x 70mm\*

**FINISH:** Aged Brass (Customised Finish), Powder Coated Black (Customised Finish), Satin Brass (Customised Finish), Unlacquered Brass (Customised Finish), Antique Bronze, Bright Chrome, Nickel Plated, Polished Brass

**KEYHOLES:** No Keyhole, Euro – 47.6 mm, Euro – 48.5 mm, Skeleton Key – 57.0 mm, Oval Cylinder – 64.0 mm, Customised Keyhole