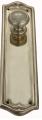

### **CLASSIC KNOB ON PLATE**

SKU: K14+P2171 Material: Solid Cast Brass Unit: Set

#### **PRODUCT DESCRIPTION**

Knob - 55 mm Approx Projection - 59 mm \*Keyholes on these plate are customised

#### **AVAILABLE OPTIONS**

**SIZE:** K14 – P2171 – 175 x 60mm, K14 – P2174 – 262 x 70mm\*, K14 – P2175 – 350 x 70mm\*, K14 – P2176 – 445 x 70mm\*

**FINISH:** Aged Brass (Customised Finish), Powder Coated Black (Customised Finish), Satin Brass (Customised Finish), Unlacquered Brass (Customised Finish), Antique Bronze, Bright Chrome, Nickel Plated, Polished Brass

**KEYHOLES:** No Keyhole, Euro – 47.6 mm, Euro – 48.5 mm, Skeleton Key – 57.0 mm, Oval Cylinder – 64.0 mm, Customised Keyhole