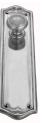

### **CLASSIC KNOB ON PLATE**

SKU: K14+P2171 Material: Solid Cast Brass Unit: Set

#### **PRODUCT DESCRIPTION**

Knob - 55 mm Approx Projection - 59 mm \*Keyholes on these plate are customised

#### **AVAILABLE OPTIONS**

**SIZE:** K14 – P2171 – 175 x 60mm, K14 – P2174 – 262 x 70mm\*, K14 – P2175 – 350 x 70mm\*, K14 – P2176 – 445 x 70mm\*

**FINISH:** Aged Brass (Customised Finish), Powder Coated Black (Customised Finish), Satin Brass (Customised Finish), Unlacquered Brass (Customised Finish), Antique Bronze, Bright Chrome, Nickel Plated, Polished Brass

**KEYHOLES:** No Keyhole, Euro – 47.6 mm, Euro – 48.5 mm, Skeleton Key – 57.0 mm, Oval Cylinder – 64.0 mm, Customised Keyhole