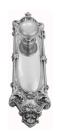

## **AVAILABLE OPTIONS**

**SIZE:** K11 + P1810 – 196 x 58mm, K11 + P1814 – 265 x 64mm\*, K11 + P1815 – 320 x 82mm\*, K11 + P1816 – 450 x 85mm

**FINISH:** Aged Brass (Customised Finish), Powder Coated Black (Customised Finish), Satin Brass (Customised Finish), Unlacquered Brass (Customised Finish), Antique Bronze, Bright Chrome, Nickel Plated, Polished Brass

**KEYHOLES:** No Keyhole, Euro – 47.6 mm, Euro – 48.5 mm, Privacy – 57.0 mm, Skeleton Key – 57.0 mm, Oval Cylinder – 64.0 mm, Customised Keyhole