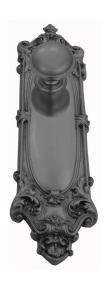

## **CONTEMPORARY KNOB ON PLATE**

SKU: K11+P1810

Material: Solid Cast Brass

Unit: Set

## PRODUCT DESCRIPTION

Knob - 57 mm Approx Projection - 62 mm \*Keyholes on these plate are cusomised

## **AVAILABLE OPTIONS**

**SIZE:** K11 + P1810 – 196 x 58mm, K11 + P1814 – 265 x 64mm\*, K11 + P1815 – 320 x 82mm\*, K11 + P1816 – 450 x 85mm

**FINISH:** Aged Brass (Customised Finish), Powder Coated Black (Customised Finish), Satin Brass (Customised Finish), Unlacquered Brass (Customised Finish), Antique Bronze, Bright Chrome, Nickel Plated, Polished Brass

**KEYHOLES:** No Keyhole, Euro – 47.6 mm, Euro – 48.5 mm, Privacy – 57.0 mm, Skeleton Key – 57.0 mm, Oval Cylinder – 64.0 mm, Customised Keyhole