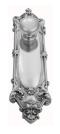

## **AVAILABLE OPTIONS**

**SIZE:** K11 + P1810 – 196 x 58mm, K11 + P1814 – 265 x 64mm\*, K11 + P1815 – 320 x 82mm\*, K11 + P1816 – 450 x 85mm

**FINISH:** Aged Brass (Customised Finish), Powder Coated Black (Customised Finish), Satin Brass (Customised Finish), Unlacquered Brass (Customised Finish), Antique Bronze, Bright Chrome, Nickel Plated, Polished Brass

**KEYHOLES:** No Keyhole, Euro – 47.6 mm, Euro – 48.5 mm, Privacy – 57.0 mm, Skeleton Key – 57.0 mm, Oval Cylinder – 64.0 mm, Customised Keyhole