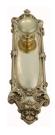

## **CONTEMPORARY KNOB ON PLATE**

SKU: K11+P1810

Material: Solid Cast Brass

Unit: Set

## PRODUCT DESCRIPTION

Knob - 57 mm Approx Projection - 62 mm \*Keyholes on these plate are cusomised

## **AVAILABLE OPTIONS**

**SIZE:** K11 + P1810 – 196 x 58mm, K11 + P1814 – 265 x 64mm\*, K11 + P1815 – 320 x 82mm\*, K11 + P1816 – 450 x 85mm

**FINISH:** Aged Brass (Customised Finish), Powder Coated Black (Customised Finish), Satin Brass (Customised Finish), Unlacquered Brass (Customised Finish), Antique Bronze, Bright Chrome, Nickel Plated, Polished Brass