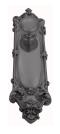

## **AVAILABLE OPTIONS**

**SIZE:** K11 + P1810 – 196 x 58mm, K11 + P1814 – 265 x 64mm\*, K11 + P1815 – 320 x 82mm\*, K11 + P1816 – 450 x 85mm

**FINISH:** Aged Brass (Customised Finish), Powder Coated Black (Customised Finish), Satin Brass (Customised Finish), Unlacquered Brass (Customised Finish), Antique Bronze, Bright Chrome, Nickel Plated, Polished Brass

**KEYHOLES:** No Keyhole, Euro – 47.6 mm, Euro – 48.5 mm, Privacy – 57.0 mm, Skeleton Key – 57.0 mm, Oval Cylinder – 64.0 mm, Customised Keyhole