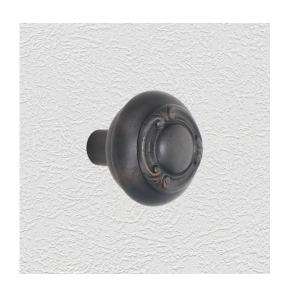

### **CLASSIC KNOB**

SKU: K19 Material: Solid Cast Brass Unit: Pair

#### **PRODUCT DESCRIPTION**

Projection - 51 mm

"Type B" knob, as shown here, can be assembled on any Domino -"Type A or Type B" furniture plate - or on a push plate.

#### **AVAILABLE OPTIONS**

**SIZE:** K19 – 54 mm

**FINISH:** Aged Brass (Customised Finish), Powder Coated Black (Customised Finish), Satin Brass (Customised Finish), Antique Bronze