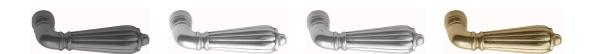

#### **AVAILABLE OPTIONS**

**SIZE:** L860 – 100 mm

**FINISH:** Aged Brass (Customised Finish), Powder Coated Black (Customised Finish), Satin Brass (Customised Finish), Unlacquered Brass (Customised Finish), Antique Bronze, Bright Chrome, Nickel Plated, Polished Brass