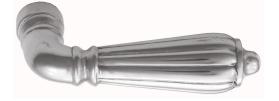

### **CLASSIC LEVER**

SKU: L860 Material: Solid Cast Brass Unit: Pair

#### **PRODUCT DESCRIPTION**

Projection - 52 mm

"Type B" levers, as shown here, can be assembled on any "Type B" plates and on any push plate.

#### **AVAILABLE OPTIONS**

**SIZE:** L860 – 100 mm

**FINISH:** Aged Brass (Customised Finish), Powder Coated Black (Customised Finish), Satin Brass (Customised Finish), Unlacquered Brass (Customised Finish), Antique Bronze, Bright Chrome, Nickel Plated, Polished Brass