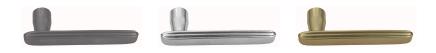

#### **AVAILABLE OPTIONS**

**SIZE:** L870 – 105 mm

**FINISH:** Aged Brass (Customised Finish), Powder Coated Black (Customised Finish), Satin Brass (Customised Finish), Unlacquered Brass (Customised Finish), Antique Bronze, Bright Chrome, Polished Brass