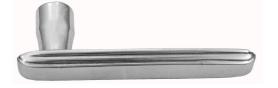

### **CLASSIC LEVER**

SKU: L870 Material: Solid Cast Brass Unit: Pair

#### **PRODUCT DESCRIPTION**

Projection - 33 mm

"Type B" levers, as shown here, can be assembled on any "Type B" plates and on any push plate.

#### **AVAILABLE OPTIONS**

**SIZE:** L870 – 105 mm

**FINISH:** Aged Brass (Customised Finish), Powder Coated Black (Customised Finish), Satin Brass (Customised Finish), Unlacquered Brass (Customised Finish), Antique Bronze, Bright Chrome, Polished Brass