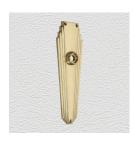

## **CLASSIC PLATE**

SKU: P870

Material: Solid Cast Brass

Unit: Pair

## **PRODUCT DESCRIPTION**

\*Keyholes on these plates are considered as customised Interchangeability: Design-your-own door furnitureDomino "Type B" plates, as shown here, can be assembled with any "Type B" knob or lever in our range.

We can machine a keyhole and supply fittings with/without a privacy snib to suit any new/pre-existing Lock.

**KEYHOLES:** No Keyhole, Euro – 47.6 mm, Euro – 48.5 mm, Privacy – 57.0 mm, Skeleton Key – 57.0 mm, Oval Cylinder – 64.0 mm, Customised Keyhole