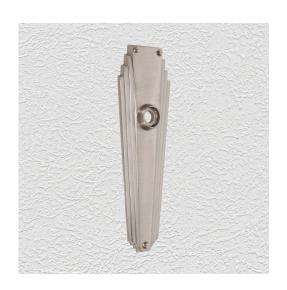

## **CLASSIC PLATE**

SKU: P870

Material: Solid Cast Brass

Unit: Pair

## **PRODUCT DESCRIPTION**

\*Keyholes on these plates are considered as customised Interchangeability: Design-your-own door furnitureDomino "Type B" plates, as shown here, can be assembled with any "Type B" knob or lever in our range.

## **AVAILABLE OPTIONS**

**SIZE:** P870 – 190 x 60 mm, P872 – 240 x 60 mm\*, P873 – 275 x 72 mm\*

**FINISH:** Aged Brass (Customised Finish), Powder Coated Black (Customised Finish), Satin Brass (Customised Finish), Unlacquered Brass (Customised Finish), Antique Bronze, Bright Chrome, Nickel Plated, Polished Brass

**KEYHOLES:** No Keyhole, Euro – 47.6 mm, Euro – 48.5 mm, Privacy – 57.0 mm, Skeleton Key – 57.0 mm, Oval Cylinder – 64.0 mm, Customised Keyhole