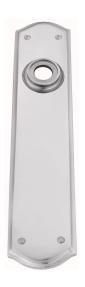

## **CLASSIC PLATE**

SKU: P875

Material: Solid Cast Brass

Unit: Pair

## PRODUCT DESCRIPTION

Interchangeability: Design-your-own door furniture
Domino "Type B" plates, as shown here, can be assembled with any
"Type B" lever or knob in our range.

We can machine a keyhole and supply fittings with/without a privacy snib to suit any new/pre-existing Lock.

## **AVAILABLE OPTIONS**

**SIZE:** P875 - 305 x 60 mm

**FINISH:** Aged Brass (Customised Finish), Powder Coated Black (Customised Finish), Satin Brass (Customised Finish), Unlacquered Brass (Customised Finish), Antique Bronze, Bright Chrome, Nickel Plated, Polished Brass