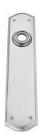

## **CLASSIC PLATE**

SKU: P875

Material: Solid Cast Brass

Unit: Pair

## PRODUCT DESCRIPTION

Interchangeability: Design-your-own door furniture
Domino "Type B" plates, as shown here, can be assembled with any
"Type B" lever or knob in our range.

We can machine a keyhole and supply fittings with/without a privacy snib to suit any new/pre-existing Lock.

## **AVAILABLE OPTIONS**

**SIZE:** P875 - 305 x 60 mm

**FINISH:** Aged Brass (Customised Finish), Powder Coated Black (Customised Finish), Satin Brass (Customised Finish), Unlacquered Brass (Customised Finish), Antique Bronze, Bright Chrome, Nickel Plated, Polished Brass