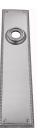

## **AVAILABLE OPTIONS**

**SIZE:** P876 - 300 x 65 mm

**FINISH:** Aged Brass (Customised Finish), Powder Coated Black (Customised Finish), Satin Brass (Customised Finish), Unlacquered Brass (Customised Finish), Antique Bronze, Bright Chrome, Nickel Plated, Polished Brass