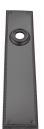

## **AVAILABLE OPTIONS**

**SIZE:** P876 - 300 x 65 mm

**FINISH:** Aged Brass (Customised Finish), Powder Coated Black (Customised Finish), Satin Brass (Customised Finish), Unlacquered Brass (Customised Finish), Antique Bronze, Bright Chrome, Nickel Plated, Polished Brass