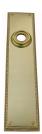

## **CLASSIC PLATE**

SKU: P876

Material: Solid Cast Brass

Unit: Pair

## PRODUCT DESCRIPTION

Interchangeability: Design-your-own door furniture
Domino "Type B" plates, as shown here, can be assembled with any
"Type B" lever or knob in our range.

We can machine a keyhole and supply fittings with/without a privacy snib to suit any new/pre-existing Lock.

## **AVAILABLE OPTIONS**

**SIZE:** P876 - 300 x 65 mm

**FINISH:** Aged Brass (Customised Finish), Powder Coated Black (Customised Finish), Satin Brass (Customised Finish), Unlacquered Brass (Customised Finish), Antique Bronze, Bright Chrome, Nickel Plated, Polished Brass