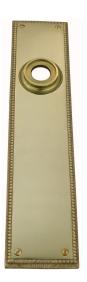

## **CLASSIC PLATE**

SKU: P876

Material: Solid Cast Brass

Unit: Pair

## PRODUCT DESCRIPTION

Interchangeability: Design-your-own door furniture
Domino "Type B" plates, as shown here, can be assembled with any
"Type B" lever or knob in our range.

We can machine a keyhole and supply fittings with/without a privacy snib to suit any new/pre-existing Lock.

## **AVAILABLE OPTIONS**

**SIZE:** P876 - 300 x 65 mm

**FINISH:** Aged Brass (Customised Finish), Powder Coated Black (Customised Finish), Satin Brass (Customised Finish), Unlacquered Brass (Customised Finish), Antique Bronze, Bright Chrome, Nickel Plated, Polished Brass