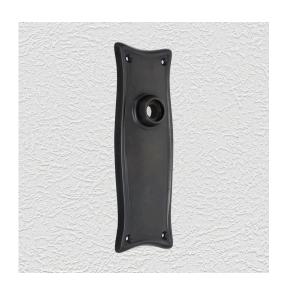

### **CLASSIC PLATE**

SKU: P900 Material: Solid Cast Brass Unit: Pair

#### **PRODUCT DESCRIPTION**

Interchangeability : Design-your-own door furniture Domino "Type B" plates, as shown here, can be assembled with any "Type B" lever or knob in our range. We can machine a keyhole and supply fittings with/without a privacy snib to suit any new/pre-existing Lock.

#### **AVAILABLE OPTIONS**

**SIZE:** P900 – 170 x 60 mm

**FINISH:** Aged Brass (Customised Finish), Powder Coated Black (Customised Finish), Satin Brass (Customised Finish), Antique Bronze

**KEYHOLES:** No Keyhole, Euro – 47.6 mm, Euro – 48.5 mm, Privacy – 57.0 mm, Skeleton Key – 57.0 mm, Oval Cylinder – 64.0 mm, Customised Keyhole