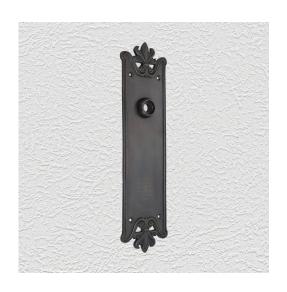

## **CLASSIC PLATE**

SKU: P960

Material: Solid Cast Brass

Unit: Pair

## PRODUCT DESCRIPTION

Interchangeability: Design-your-own door furniture
Domino "Type B" plates, as shown here, can be assembled with any
"Type B" lever or knob in our range.

We can machine a keyhole and supply fittings with/without a privacy snib to suit any new/pre-existing Lock.

## **AVAILABLE OPTIONS**

**SIZE:** P960 - 275 x 75 mm

**FINISH:** Aged Brass (Customised Finish), Powder Coated Black (Customised Finish), Satin Brass (Customised Finish), Unlacquered Brass (Customised Finish), Antique Bronze, Nickel Plated, Polished Brass

**KEYHOLES:** No Keyhole, Euro – 47.6 mm, Euro – 48.5 mm, Privacy – 57.0 mm, Skeleton Key – 57.0 mm, Oval Cylinder – 64.0 mm, Customised Keyhole