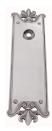

## **CLASSIC PLATE**

SKU: P960

Material: Solid Cast Brass

Unit: Pair

## PRODUCT DESCRIPTION

Interchangeability: Design-your-own door furniture
Domino "Type B" plates, as shown here, can be assembled with any
"Type B" lever or knob in our range.

We can machine a keyhole and supply fittings with/without a privacy snib to suit any new/pre-existing Lock.

## **AVAILABLE OPTIONS**

**SIZE:** P960 - 275 x 75 mm

**FINISH:** Aged Brass (Customised Finish), Powder Coated Black (Customised Finish), Satin Brass (Customised Finish), Unlacquered Brass (Customised Finish), Antique Bronze, Nickel Plated, Polished Brass

**KEYHOLES:** No Keyhole, Euro – 47.6 mm, Euro – 48.5 mm, Privacy – 57.0 mm, Skeleton Key – 57.0 mm, Oval Cylinder – 64.0 mm, Customised Keyhole