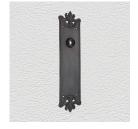

## **CLASSIC PLATE**

SKU: P960

Material: Solid Cast Brass

Unit: Pair

## PRODUCT DESCRIPTION

Interchangeability: Design-your-own door furniture
Domino "Type B" plates, as shown here, can be assembled with any
"Type B" lever or knob in our range.

We can machine a keyhole and supply fittings with/without a privacy snib to suit any new/pre-existing Lock.

## **AVAILABLE OPTIONS**

**SIZE:** P960 - 275 x 75 mm

**FINISH:** Aged Brass (Customised Finish), Powder Coated Black (Customised Finish), Satin Brass (Customised Finish), Unlacquered Brass (Customised Finish), Antique Bronze, Nickel Plated, Polished Brass

**KEYHOLES:** No Keyhole, Euro – 47.6 mm, Euro – 48.5 mm, Privacy – 57.0 mm, Skeleton Key – 57.0 mm, Oval Cylinder – 64.0 mm, Customised Keyhole