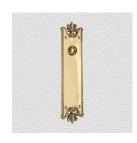

## **CLASSIC PLATE**

SKU: P960

Material: Solid Cast Brass

Unit: Pair

## PRODUCT DESCRIPTION

Interchangeability: Design-your-own door furniture
Domino "Type B" plates, as shown here, can be assembled with any
"Type B" lever or knob in our range.

We can machine a keyhole and supply fittings with/without a privacy snib to suit any new/pre-existing Lock.

## **AVAILABLE OPTIONS**

**SIZE:** P960 - 275 x 75 mm

**FINISH:** Aged Brass (Customised Finish), Powder Coated Black (Customised Finish), Satin Brass (Customised Finish), Unlacquered Brass (Customised Finish), Antique Bronze, Nickel Plated, Polished Brass

**KEYHOLES:** No Keyhole, Euro – 47.6 mm, Euro – 48.5 mm, Privacy – 57.0 mm, Skeleton Key – 57.0 mm, Oval Cylinder – 64.0 mm, Customised Keyhole