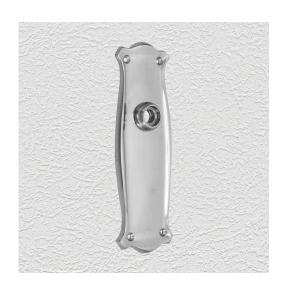

## **CLASSIC PLATE**

SKU: P970

Material: Solid Cast Brass

Unit: Pair

## **PRODUCT DESCRIPTION**

Interchangeability: Design-your-own door furniture
Domino "Type B" plates, as shown here, can be assembled with any
"Type B" lever or knob in our range.

We can machine a keyhole and supply fittings with/without a privacy snib to suit any new/pre-existing Lock.

## **AVAILABLE OPTIONS**

**SIZE:** P970 - 190 x 61 mm

**FINISH:** Aged Brass (Customised Finish), Powder Coated Black (Customised Finish), Satin Brass (Customised Finish), Unlacquered Brass (Customised Finish), Antique Bronze, Bright Chrome, Nickel Plated, Polished Brass

**KEYHOLES:** No Keyhole, Euro – 47.6 mm, Euro – 48.5 mm, Privacy – 57.0 mm, Skeleton Key – 57.0 mm, Oval Cylinder – 64.0 mm, Customised Keyhole