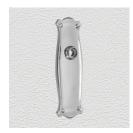

## **CLASSIC PLATE**

SKU: P970

Material: Solid Cast Brass

Unit: Pair

## **PRODUCT DESCRIPTION**

Interchangeability: Design-your-own door furniture
Domino "Type B" plates, as shown here, can be assembled with any
"Type B" lever or knob in our range.

We can machine a keyhole and supply fittings with/without a privacy snib to suit any new/pre-existing Lock.

## **AVAILABLE OPTIONS**

**SIZE:** P970 - 190 x 61 mm

**FINISH:** Aged Brass (Customised Finish), Powder Coated Black (Customised Finish), Satin Brass (Customised Finish), Unlacquered Brass (Customised Finish), Antique Bronze, Bright Chrome, Nickel Plated, Polished Brass

**KEYHOLES:** No Keyhole, Euro – 47.6 mm, Euro – 48.5 mm, Privacy – 57.0 mm, Skeleton Key – 57.0 mm, Oval Cylinder – 64.0 mm, Customised Keyhole