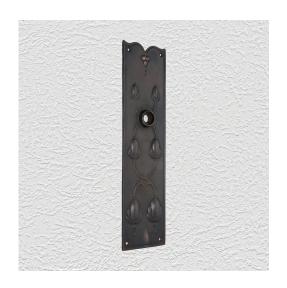

## **CLASSIC PLATE**

SKU: P990

Material: Solid Cast Brass

Unit: Pair

## **PRODUCT DESCRIPTION**

Interchangeability: Design-your-own door furniture

Domino "Type B" plates, as shown here, can be assembled with any  $\,$ 

"Type B" lever or knob in our range.

We can machine a keyhole and supply fittings with/without a

privacy snib to suit any new/pre-existing Lock.

## **AVAILABLE OPTIONS**

**SIZE:** P990 - 280 x 73 mm

**FINISH:** Aged Brass (Customised Finish), Powder Coated Black (Customised Finish), Satin Brass (Customised Finish), Antique

Bronze

KEYHOLES: No Keyhole, Customised Keyhole