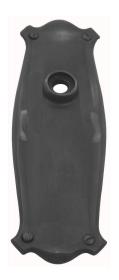

## **CLASSIC PLATE**

SKU: P180

Material: Solid Cast Brass

Unit: Pair

## **PRODUCT DESCRIPTION**

Interchangeability: Design-your-own door furniture
Domino "Type B" plates, as shown here, can be assembled with any
"Type B" lever or knob in our range.

We can machine a keyhole and supply fittings with/without a privacy snib to suit any new/pre-existing Lock.

## **AVAILABLE OPTIONS**

**SIZE:** P180 - 188 x 63 mm

**FINISH:** Aged Brass (Customised Finish), Powder Coated Black (Customised Finish), Satin Brass (Customised Finish), Antique Bronze

**KEYHOLES:** No Keyhole, Euro – 47.6 mm, Euro – 48.5 mm, Skeleton Key – 57.0 mm, Oval Cylinder – 64.0 mm, Customised Keyhole