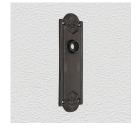

## **AVAILABLE OPTIONS**

**SIZE:** P190 – 185 x 53 mm, P630 – 240 x 65 mm\*, P103 – 450 x 65 mm\*

**FINISH:** Aged Brass (Customised Finish), Powder Coated Black (Customised Finish), Satin Brass (Customised Finish), Unlacquered Brass (Customised Finish), Antique Bronze, Bright Chrome, Nickel Plated, Polished Brass