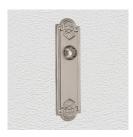

## **AVAILABLE OPTIONS**

**SIZE:** P190 – 185 x 53 mm, P630 – 240 x 65 mm\*, P103 – 450 x 65 mm\*

**FINISH:** Aged Brass (Customised Finish), Powder Coated Black (Customised Finish), Satin Brass (Customised Finish), Unlacquered Brass (Customised Finish), Antique Bronze, Bright Chrome, Nickel Plated, Polished Brass