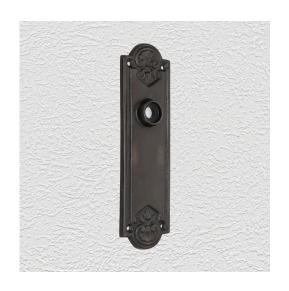

## **CLASSIC PLATE**

SKU: P190

Material: Solid Cast Brass

Unit: Pair

## **PRODUCT DESCRIPTION**

Interchangeability: Design-your-own door furniture
Domino "Type B" plates, as shown here, can be assembled with any
"Type B" lever or knob in our range.

We can machine a keyhole and supply fittings with/without a privacy snib to suit any new/pre-existing Lock.

## **AVAILABLE OPTIONS**

**SIZE:** P190 – 185 x 53 mm, P630 – 240 x 65 mm\*, P103 – 450 x 65 mm\*

**FINISH:** Aged Brass (Customised Finish), Powder Coated Black (Customised Finish), Satin Brass (Customised Finish), Unlacquered Brass (Customised Finish), Antique Bronze, Bright Chrome, Nickel Plated, Polished Brass