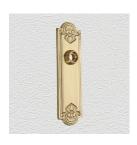

## **AVAILABLE OPTIONS**

**SIZE:** P190 – 185 x 53 mm, P630 – 240 x 65 mm\*, P103 – 450 x 65 mm\*

**FINISH:** Aged Brass (Customised Finish), Powder Coated Black (Customised Finish), Satin Brass (Customised Finish), Unlacquered Brass (Customised Finish), Antique Bronze, Bright Chrome, Nickel Plated, Polished Brass