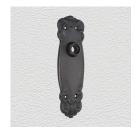

## **AVAILABLE OPTIONS**

**SIZE:** P210 – 181 x 58 mm (Special Order Only), P800 – 255 x 68 mm

**FINISH:** Aged Brass (Customised Finish), Powder Coated Black (Customised Finish), Satin Brass (Customised Finish), Unlacquered Brass (Customised Finish), Antique Bronze, Nickel Plated, Polished Brass