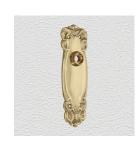

## **CLASSIC PLATE**

SKU: P210

Material: Solid Cast Brass

Unit: Pair

## **PRODUCT DESCRIPTION**

Interchangeability: Design-your-own door furniture
Domino "Type B" plates, as shown here, can be assembled with any
"Type B" lever or knob in our range.

We can machine a keyhole and supply fittings with/without a privacy snib to suit any new/pre-existing Lock.

## **AVAILABLE OPTIONS**

**SIZE:** P210 – 181 x 58 mm (Special Order Only), P800 – 255 x 68 mm

**FINISH:** Aged Brass (Customised Finish), Powder Coated Black (Customised Finish), Satin Brass (Customised Finish), Unlacquered Brass (Customised Finish), Antique Bronze, Nickel Plated, Polished Brass