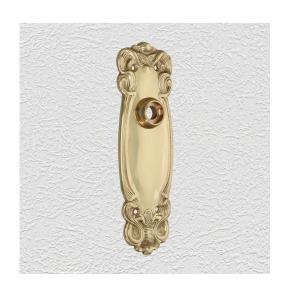

## **CLASSIC PLATE**

SKU: P210

Material: Solid Cast Brass

Unit: Pair

## **PRODUCT DESCRIPTION**

Interchangeability: Design-your-own door furniture
Domino "Type B" plates, as shown here, can be assembled with any
"Type B" lever or knob in our range.

We can machine a keyhole and supply fittings with/without a privacy snib to suit any new/pre-existing Lock.

## **AVAILABLE OPTIONS**

**SIZE:** P210 – 181 x 58 mm (Special Order Only), P800 – 255 x 68 mm

**FINISH:** Aged Brass (Customised Finish), Powder Coated Black (Customised Finish), Satin Brass (Customised Finish), Unlacquered Brass (Customised Finish), Antique Bronze, Nickel Plated, Polished Brass