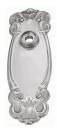

## **AVAILABLE OPTIONS**

**SIZE:** P210 – 181 x 58 mm (Special Order Only), P800 – 255 x 68 mm

**FINISH:** Aged Brass (Customised Finish), Powder Coated Black (Customised Finish), Satin Brass (Customised Finish), Unlacquered Brass (Customised Finish), Antique Bronze, Nickel Plated, Polished Brass