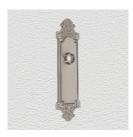

## **CLASSIC PLATE**

SKU: P216

Material: Solid Cast Brass

Unit: Pair

## **PRODUCT DESCRIPTION**

\*Keyholes on these plates are considered as customised Interchangeability: Design-your-own door furnitureDomino "Type B" plates, as shown here, can be assembled with any "Type B" knob or lever in our range.

## **AVAILABLE OPTIONS**

**SIZE:** P216 - 215 x 60 mm, P217 - 265 x 70 mm\*

**FINISH:** Aged Brass (Customised Finish), Powder Coated Black (Customised Finish), Satin Brass (Customised Finish), Unlacquered Brass (Customised Finish), Antique Bronze, Nickel Plated, Polished Brass

**KEYHOLES:** No Keyhole, Skeleton Key – 57.0 mm, Oval Cylinder – 64.0 mm, Customised Keyhole