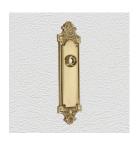

## **CLASSIC PLATE**

SKU: P216

Material: Solid Cast Brass

Unit: Pair

## **PRODUCT DESCRIPTION**

\*Keyholes on these plates are considered as customised Interchangeability: Design-your-own door furnitureDomino "Type B" plates, as shown here, can be assembled with any "Type B" knob or lever in our range.

## **AVAILABLE OPTIONS**

**SIZE:** P216 - 215 x 60 mm, P217 - 265 x 70 mm\*

**FINISH:** Aged Brass (Customised Finish), Powder Coated Black (Customised Finish), Satin Brass (Customised Finish), Unlacquered Brass (Customised Finish), Antique Bronze, Nickel Plated, Polished Brass

**KEYHOLES:** No Keyhole, Skeleton Key – 57.0 mm, Oval Cylinder – 64.0 mm, Customised Keyhole