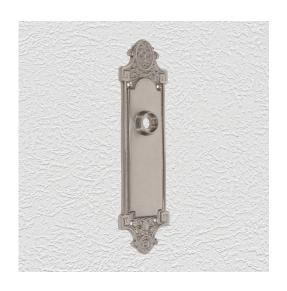

## **CLASSIC PLATE**

SKU: P216

Material: Solid Cast Brass

Unit: Pair

## **PRODUCT DESCRIPTION**

\*Keyholes on these plates are considered as customised Interchangeability: Design-your-own door furnitureDomino "Type B" plates, as shown here, can be assembled with any "Type B" knob or lever in our range.

## **AVAILABLE OPTIONS**

**SIZE:** P216 - 215 x 60 mm, P217 - 265 x 70 mm\*

**FINISH:** Aged Brass (Customised Finish), Powder Coated Black (Customised Finish), Satin Brass (Customised Finish), Unlacquered Brass (Customised Finish), Antique Bronze, Nickel Plated, Polished Brass

**KEYHOLES:** No Keyhole, Skeleton Key – 57.0 mm, Oval Cylinder – 64.0 mm, Customised Keyhole