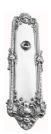

## **CLASSIC PLATE**

SKU: P100

Material: Solid Cast Brass

Unit: Pair

## PRODUCT DESCRIPTION

Interchangeability: Design-your-own door furniture
Domino "Type B" plates, as shown here, can be assembled with any
"Type B" lever or knob in our range.

We can machine a keyhole and supply fittings with/without a privacy snib to suit any new/pre-existing Lock.

## **AVAILABLE OPTIONS**

**SIZE:** P100 - 332 x 88 mm

**FINISH:** Aged Brass (Customised Finish), Powder Coated Black (Customised Finish), Satin Brass (Customised Finish), Unlacquered Brass (Customised Finish), Antique Bronze, Bright Chrome, Nickel Plated, Polished Brass