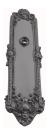

## **CLASSIC PLATE**

SKU: P100

Material: Solid Cast Brass

Unit: Pair

## PRODUCT DESCRIPTION

Interchangeability: Design-your-own door furniture
Domino "Type B" plates, as shown here, can be assembled with any
"Type B" lever or knob in our range.

We can machine a keyhole and supply fittings with/without a privacy snib to suit any new/pre-existing Lock.

## **AVAILABLE OPTIONS**

**SIZE:** P100 - 332 x 88 mm

**FINISH:** Aged Brass (Customised Finish), Powder Coated Black (Customised Finish), Satin Brass (Customised Finish), Unlacquered Brass (Customised Finish), Antique Bronze, Bright Chrome, Nickel Plated, Polished Brass