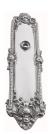

## **CLASSIC PLATE**

SKU: P100

Material: Solid Cast Brass

Unit: Pair

## PRODUCT DESCRIPTION

Interchangeability: Design-your-own door furniture
Domino "Type B" plates, as shown here, can be assembled with any
"Type B" lever or knob in our range.

We can machine a keyhole and supply fittings with/without a privacy snib to suit any new/pre-existing Lock.

## **AVAILABLE OPTIONS**

**SIZE:** P100 - 332 x 88 mm

**FINISH:** Aged Brass (Customised Finish), Powder Coated Black (Customised Finish), Satin Brass (Customised Finish), Unlacquered Brass (Customised Finish), Antique Bronze, Bright Chrome, Nickel Plated, Polished Brass