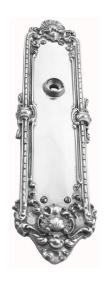

## **CLASSIC PLATE**

SKU: P100

Material: Solid Cast Brass

Unit: Pair

## PRODUCT DESCRIPTION

Interchangeability: Design-your-own door furniture
Domino "Type B" plates, as shown here, can be assembled with any
"Type B" lever or knob in our range.

We can machine a keyhole and supply fittings with/without a privacy snib to suit any new/pre-existing Lock.

## **AVAILABLE OPTIONS**

**SIZE:** P100 - 332 x 88 mm

**FINISH:** Aged Brass (Customised Finish), Powder Coated Black (Customised Finish), Satin Brass (Customised Finish), Unlacquered Brass (Customised Finish), Antique Bronze, Bright Chrome, Nickel Plated, Polished Brass