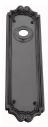

## **AVAILABLE OPTIONS**

**SIZE:** P221 – 200 x 70 mm, P224 – 250 x 70 mm\*, P225 – 350 x 70 mm\*, P226 – 450 x 70 mm\*

**FINISH:** Aged Brass (Customised Finish), Powder Coated Black (Customised Finish), Satin Brass (Customised Finish), Unlacquered Brass (Customised Finish), Antique Bronze, Bright Chrome, Nickel Plated, Polished Brass