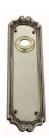

## **CLASSIC PLATE**

SKU: P221

Material: Solid Cast Brass

Unit: Pair

## PRODUCT DESCRIPTION

\*Keyholes on these plates are considered as customised Interchangeability: Design-your-own door furnitureDomino "Type B" plates, as shown here, can be assembled with any "Type B" knob or lever in our range.

## **AVAILABLE OPTIONS**

**SIZE:** P221 – 200 x 70 mm, P224 – 250 x 70 mm\*, P225 – 350 x 70 mm\*, P226 – 450 x 70 mm\*

**FINISH:** Aged Brass (Customised Finish), Powder Coated Black (Customised Finish), Satin Brass (Customised Finish), Unlacquered Brass (Customised Finish), Antique Bronze, Bright Chrome, Nickel Plated, Polished Brass