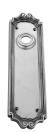

## **AVAILABLE OPTIONS**

**SIZE:** P221 – 200 x 70 mm, P224 – 250 x 70 mm\*, P225 – 350 x 70 mm\*, P226 – 450 x 70 mm\*

**FINISH:** Aged Brass (Customised Finish), Powder Coated Black (Customised Finish), Satin Brass (Customised Finish), Unlacquered Brass (Customised Finish), Antique Bronze, Bright Chrome, Nickel Plated, Polished Brass