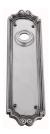

## **AVAILABLE OPTIONS**

**SIZE:** P221 – 200 x 70 mm, P224 – 250 x 70 mm\*, P225 – 350 x 70 mm\*, P226 – 450 x 70 mm\*

**FINISH:** Aged Brass (Customised Finish), Powder Coated Black (Customised Finish), Satin Brass (Customised Finish), Unlacquered Brass (Customised Finish), Antique Bronze, Bright Chrome, Nickel Plated, Polished Brass