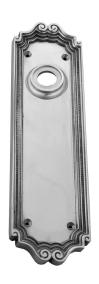

## **CLASSIC PLATE**

SKU: P221

Material: Solid Cast Brass

Unit: Pair

## **AVAILABLE OPTIONS**

**SIZE:** P221 – 200 x 70 mm, P224 – 250 x 70 mm\*, P225 – 350 x 70 mm\*, P226 – 450 x 70 mm\*

**FINISH:** Aged Brass (Customised Finish), Powder Coated Black (Customised Finish), Satin Brass (Customised Finish), Unlacquered Brass (Customised Finish), Antique Bronze, Bright Chrome, Nickel Plated, Polished Brass