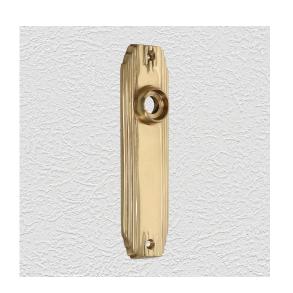

### **CLASSIC PLATE**

SKU: P230 Material: Solid Cast Brass Unit: Pair

#### **PRODUCT DESCRIPTION**

Interchangeability : Design-your-own door furniture Domino "Type B" plates, as shown here, can be assembled with any "Type B" lever or knob in our range. We can machine a keyhole and supply fittings with/without a privacy snib to suit any new/pre-existing Lock.

#### **AVAILABLE OPTIONS**

**SIZE:** P230 – 140 x 40 mm

**FINISH:** Aged Brass (Customised Finish), Powder Coated Black (Customised Finish), Satin Brass (Customised Finish), Unlacquered Brass (Customised Finish), Antique Bronze, Bright Chrome, Polished Brass

**KEYHOLES:** No Keyhole, Skeleton Key – 57.0 mm, Oval Cylinder – 64.0 mm, Customised Keyhole